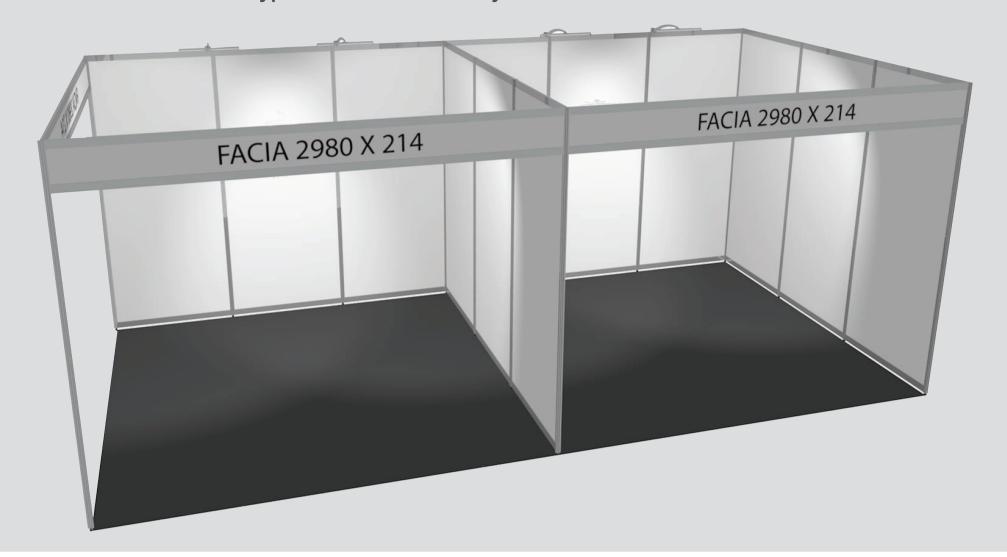

## **EXHIBITION TYPES AND PACKAGING - Full Package (see the diagram below)**

The render below illustrates a typical 3x3 shell booth layout

## WHAT THE FULL PACKAGE INCLUDES

| ITEMS PER STAND         | Per stand – 3m × 3m                                                                                                                                                                 |
|-------------------------|-------------------------------------------------------------------------------------------------------------------------------------------------------------------------------------|
| PANELS:                 | 980 x 2316 3mm PST white panels                                                                                                                                                     |
|                         | <ul><li>No drilling, painting, nailing allowed.</li><li>No adhesives other than prestik allowed.</li></ul>                                                                          |
|                         | <ul> <li>No self-adhesive vinyl allowed.</li> </ul>                                                                                                                                 |
|                         | Corner stand: 6 panels                                                                                                                                                              |
|                         | In-line stands: 9 panels                                                                                                                                                            |
| FACIA:                  | – In-line stands – 1 Facia – w2980mm x h214mm                                                                                                                                       |
|                         | – Corner stands – 2 Facias – w2980mm x h214mm                                                                                                                                       |
| ELECTRICAL<br>STANDARDS | – All lights and plugs are installed in standard positions as indicated.                                                                                                            |
|                         | <ul> <li>The electrical regulations stipulate one DB for every four stands. It is unlawful to tamper<br/>with, or move this DB.</li> </ul>                                          |
|                         | – A 15Amp plug point are centred to the back wall of the booth.                                                                                                                     |
|                         | <ul> <li>2 x 11W Scan HB Tube LED lights are fitted to the top of the front fascia beam and<br/>approximately spaced with even distribution over the length of the beam.</li> </ul> |
|                         | – The maximum loading per plug point is 3Amp/500Watt.                                                                                                                               |
| CARPETING:              | Carpet tiles - full lay carpet colours available as optional extra.                                                                                                                 |