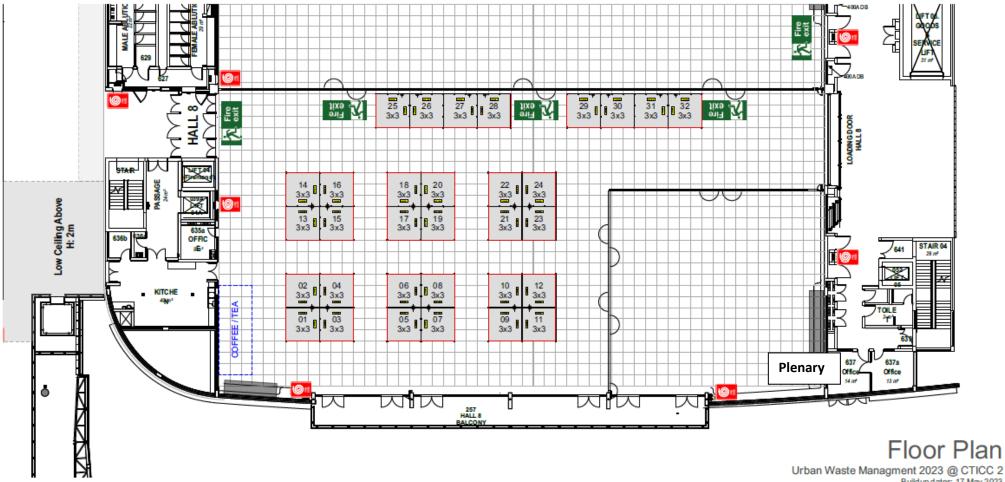

0           | Greenconnexion          |
| 21           | Food 2050               |
| 22           | Palesa Pads             |
| 23           | BioWorld SA             |
| 24           | Waste Carriers          |
| 25           | WT4E                    |
| 26           | Green jobs              |
| 27           | Pearly Waste            |
| 28           | Sebenza Waste Solutions |
| 29           | Prescott Africa         |
| 30           |                         |
| 31           | City of Cape Town       |
| 32           |                         |

Please visit CTICC website for maps and parking details. Parking is free on the day. Your parking ticket will be verified before exit.

https://www.cticc.co.za/contact-us/

https://www.cticc.co.za/visitor-parking-and-fees/

## **Floor Plan**



Urban Waste Managment 2023 @ CTICC 2 Buildup dates: 17 May 2023 Show Dates: 18-19 May 2023