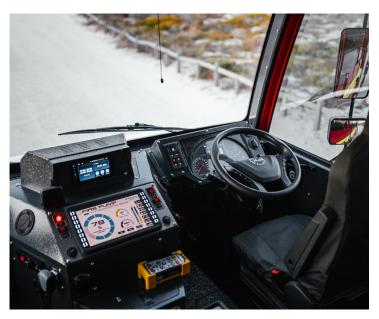

Driving and crew compartment

Crew 1 + 5 with 4 rear SCBA seats

Cab Marcé Custom NFPA Cabin, ECE R29-3

Fully air conditioned

#### Control System

Type Marcé electronic pump control system

Smart CAFS ATP