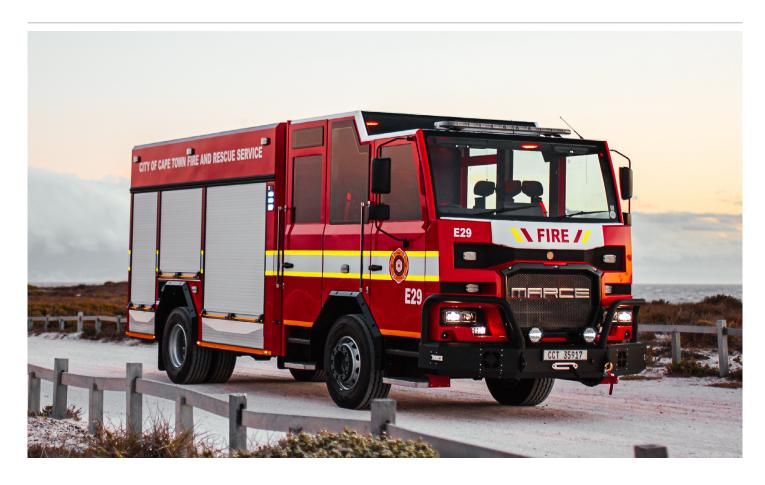

# **PUMPERS**

## Marcé NFPA Custom Pumper

Driving and crew compartment

Crew 1 + 5 with 4 rear SCBA seats

Cab Marcé Custom NFPA Cabin, ECE R29-3

Fully air conditioned

#### Vehicle body

Marcé all aluminium extrusion and bended plate body welded for added strength and durability

Six lateral full height body compartments

One rear body compartment with drop down step housing the pump

LED light bar

Red LED flashers on vehicle

200w Public address and siren system

Marcé fire fighting tools and equipment

Hydraulic rescue tools

Pull down ladder gantry

Reverse camera with screen on dashboard

Powder coated heavy duty bull bar with 5 ton winch fitted