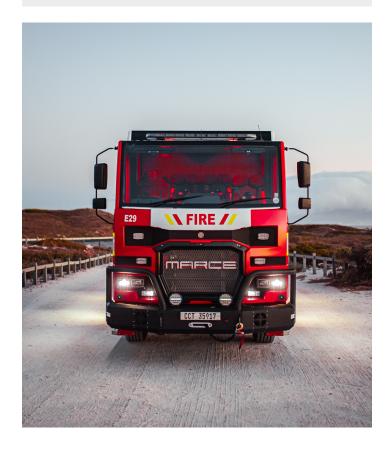

#### Vehicle body

Marcé all aluminium extrusion and bended plate body welded for added strength and durability

Six lateral full height body compartments

One rear body compartment with drop down step housing the pump

#### Lighting

Two LED scene lights at rear of body

Three LED scene lights each side of the vehicle

LED ground lights under vehicle

LED Pneumatic Light Mast

Two LED locker lights in each locker

Emergency lighting and siren system