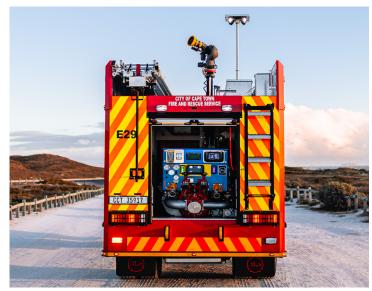

#### Vehicle body

Marcé all aluminium extrusion and bended plate body welded for added strength and durability

Six lateral full height body compartments

One rear body compartment with drop down step housing the pump

#### Fire fighting system

Centrifugal pump 4000 l/min @ 10 bar NP and 250 l/min @ 40 bar HP  $\,$ 

200 CFM CAFS Compressor with Smart ATP

Water tank: 3000 litre

Foam tank: 150 L Class A Foam, 150 L Class B Foam

Monitor: 4000 I/min electric monitor with riser

#### Pump discharges

Two normal pressure rear facing manual discharge outlets

Two High pressure outlets to hose reels

Two dedicated CAFS normal pressure discharge outlets