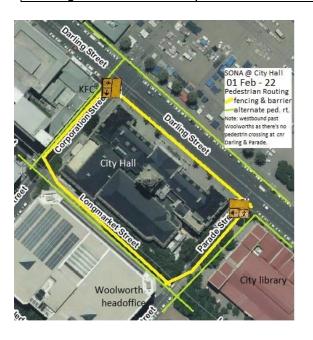

### Transport Management Plan - Closures, Parking Restrictions, Alternative Routes, Bus Services

The Opening of Parliament takes place on Thursday, 08 February 2024 at 19:00. There will be rehearsals on Monday 5, Tuesday 6, Wednesday 7 February 2024 at 18:00. There will be a Parliament debate from Tuesday 13 February to Thursday 15 February 2024. There will be curbside security fencing around the perimeter of the Cape Town City Hall from Thursday 1 February 2024 to Friday 23 February 2024.

| Affected Roads  NB: Including intersections except where noted.  Curbside fencing around the perimeter of the Cape Town City  Hall | From –<br>Thursday<br>1 February 2024 | To - Thursday<br>15 February<br>2024 |
|------------------------------------------------------------------------------------------------------------------------------------|---------------------------------------|--------------------------------------|
| Darling Street between Parade & Corporation south sidewalk closed                                                                  |                                       |                                      |
| Corporation Street between Darling & Longmarket (road closed and east sidewalk)                                                    | 05:00                                 | 23:59                                |
| Parade Street between Darling & Longmarket (road closed and west sidewalk)                                                         |                                       |                                      |
| Longmarket Street Corporation & Parade North sidewalk                                                                              |                                       |                                      |