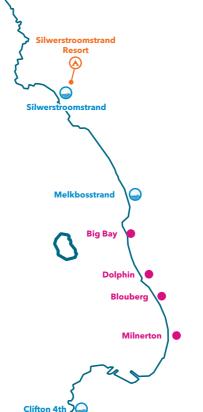

SILWERSTROOMSTRAND RESORT

#### Address:

Silwerstroom Road, off the West Coast Road (R27).

## Information and bookings:

Tel 021 572 0835 / 0648

#### Things to do and see

- Go for a swim and tan on the beach
- Enjoy a long walk on the unspoilt coastline