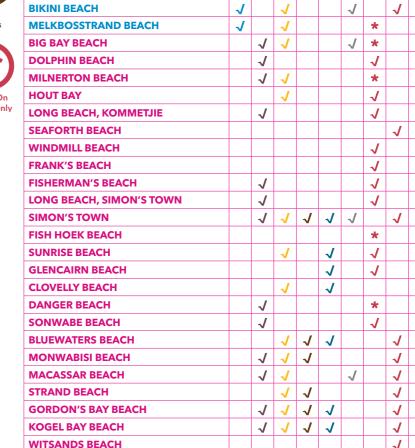

## **LEGENDS**

**© BEACHES** 

SILWERSTROOMSTRAND BEACH

**√** | **√** | **\*** 

**√** | **√** |

**BLOUBERG BEACH** 

\* Allowed under certain conditions

A A H A & &