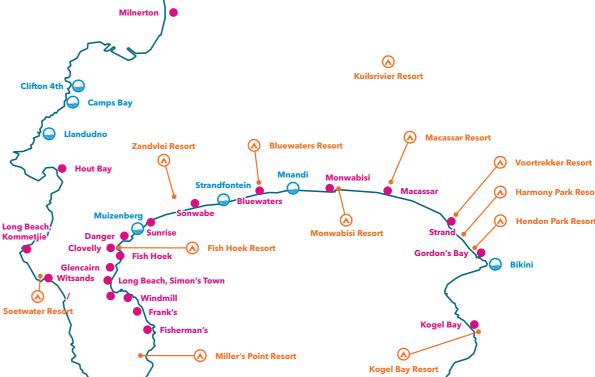

#### **BLUE WATERS RESORT**

### **FISH HOEK RESORT**

#### Address:

Accommodation

Cnr Jan Bruin and Gordon's Bay Road, Gordon's Bay.

#### Address:

Faure Marine Drive, Gordon's Bay.

## **SOETWATER RESORT**

## **MACASSAR RESORT**

# **KUILSRIVIER RESORT**

|  | Electrified Sites | Ablution Blocks |  |
|--|-------------------|-----------------|--|
|  | 86                | 2               |  |

## **KOGEL BAY RESORT**

## **MONWABISI RESORT**

## **VOORTREKKER PARK RESORT**