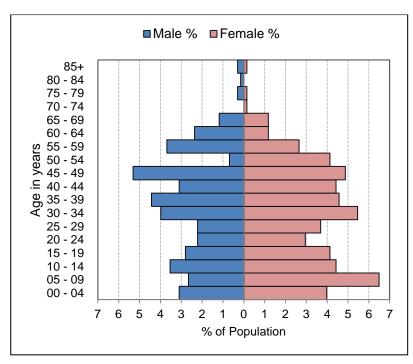

| Stonehurst<br>Mountain Estate | Black / | African | Coloured |        | Asian |        | Wh  | nite   | Other |        | Total |        |
|-------------------------------|---------|---------|----------|--------|-------|--------|-----|--------|-------|--------|-------|--------|
| Age                           | Num     | %       | Num      | %      | Num   | %      | Num | %      | Num   | %      | Num   | %      |
| 0 to 4 years                  | 0       | 0.0%    | 4        | 12.9%  | 1     | 8.3%   | 43  | 7.5%   | 0     | 0.0%   | 48    | 7.1%   |
| 5 to 14 years                 | 4       | 19.0%   | 10       | 32.3%  | 2     | 16.7%  | 89  | 15.5%  | 11    | 28.9%  | 116   | 17.1%  |
| 15 to 24 years                | 6       | 28.6%   | 5        | 16.1%  | 0     | 0.0%   | 70  | 12.2%  | 2     | 5.3%   | 83    | 12.2%  |
| 25 to 64 years                | 11      | 52.4%   | 11       | 35.5%  | 9     | 75.0%  | 349 | 60.6%  | 25    | 65.8%  | 405   | 59.7%  |
| 65 years and older            | 0       | 0.0%    | 1        | 3.2%   | 0     | 0.0%   | 25  | 4.3%   | 0     | 0.0%   | 26    | 3.8%   |
| Total                         | 21      | 100.0%  | 31       | 100.0% | 12    | 100.0% | 576 | 100.0% | 38    | 100.0% | 678   | 100.0% |