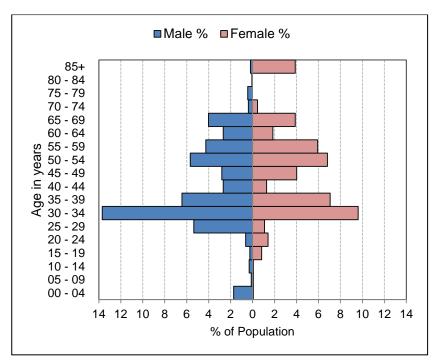

# **Demographic Profile – 2011 Census**

| V & A Waterfront | Ma  | ale   | Fen | nale  | То    | tal    |
|------------------|-----|-------|-----|-------|-------|--------|
| Population       | Num | %     | Num | %     | Num   | %      |
| Black African    | 336 | 21.4% | 284 | 18.1% | 620   | 39.5%  |
| Coloured         | 53  | 3.4%  | 37  | 2.4%  | 90    | 5.7%   |
| Asian            | 40  | 2.5%  | 107 | 6.8%  | 147   | 9.4%   |
| White            | 226 | 14.4% | 193 | 12.3% | 419   | 26.7%  |
| Other            | 157 | 10.0% | 137 | 8.7%  | 294   | 18.7%  |
| Total            | 812 | 51.7% | 758 | 48.3% | 1 570 | 100.0% |

| V & A Waterfront   | Black / | African | Colo | ured   | I Asian |        |     | nite   | Other |        | Total |        |
|--------------------|---------|---------|------|--------|---------|--------|-----|--------|-------|--------|-------|--------|
| Age                | Num     | %       | Num  | %      | Num     | %      | Num | %      | Num   | %      | Num   | %      |
| 0 to 4 years       | 20      | 3.2%    | 4    | 4.4%   | 0       | 0.0%   | 4   | 1.0%   | 0     | 0.0%   | 28    | 1.8%   |
| 5 to 14 years      | 2       | 0.3%    | 0    | 0.0%   | 0       | 0.0%   | 7   | 1.7%   | 0     | 0.0%   | 9     | 0.6%   |
| 15 to 24 years     | 8       | 1.3%    | 8    | 8.9%   | 2       | 1.4%   | 26  | 6.2%   | 5     | 1.7%   | 49    | 3.1%   |
| 25 to 64 years     | 541     | 87.3%   | 71   | 78.9%  | 131     | 89.1%  | 321 | 76.6%  | 211   | 71.8%  | 1 275 | 81.2%  |
| 65 years and older | 49      | 7.9%    | 7    | 7.8%   | 14      | 9.5%   | 61  | 14.6%  | 78    | 26.5%  | 209   | 13.3%  |
| Total              | 620     | 100.0%  | 90   | 100.0% | 147     | 100.0% | 419 | 100.0% | 294   | 100.0% | 1 570 | 100.0% |