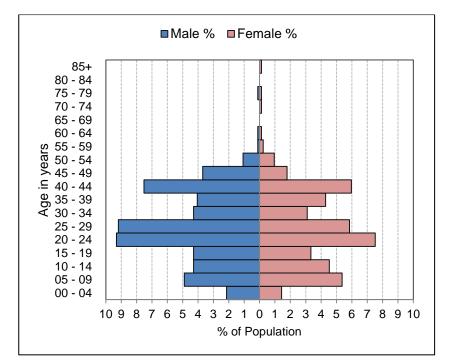

### **Demographic Profile – 2011 Census**

| Ysterplaat Airbase | Ма  | ale   | Fen | nale  | То  | tal    |
|--------------------|-----|-------|-----|-------|-----|--------|
| Population         | Num | %     | Num | %     | Num | %      |
| Black African      | 224 | 26.7% | 180 | 21.5% | 404 | 48.2%  |
| Coloured           | 148 | 17.7% | 122 | 14.6% | 270 | 32.2%  |
| Asian              | 7   | 0.8%  | 6   | 0.7%  | 13  | 1.6%   |
| White              | 81  | 9.7%  | 68  | 8.1%  | 149 | 17.8%  |
| Other              | 2   | 0.2%  | 0   | 0.0%  | 2   | 0.2%   |
| Total              | 462 | 55.1% | 376 | 44.9% | 838 | 100.0% |

| Ysterplaat<br>Airbase | Black / | African | Colo | ured   | As  | ian    | Wh  | ite    | Ot  | her    | То  | tal    |
|-----------------------|---------|---------|------|--------|-----|--------|-----|--------|-----|--------|-----|--------|
| Age                   | Num     | %       | Num  | %      | Num | %      | Num | %      | Num | %      | Num | %      |
| 0 to 4 years          | 15      | 3.7%    | 9    | 3.3%   | 1   | 7.7%   | 5   | 3.4%   | 0   | 0.0%   | 30  | 3.6%   |
| 5 to 14 years         | 74      | 18.3%   | 64   | 23.7%  | 1   | 7.7%   | 20  | 13.4%  | 1   | 50.0%  | 160 | 19.1%  |
| 15 to 24 years        | 108     | 26.7%   | 58   | 21.5%  | 2   | 15.4%  | 37  | 24.8%  | 0   | 0.0%   | 205 | 24.5%  |
| 25 to 64 years        | 207     | 51.2%   | 137  | 50.7%  | 9   | 69.2%  | 85  | 57.0%  | 1   | 50.0%  | 439 | 52.4%  |
| 65 years and older    | 0       | 0.0%    | 2    | 0.7%   | 0   | 0.0%   | 2   | 1.3%   | 0   | 0.0%   | 4   | 0.5%   |
| Total                 | 404     | 100.0%  | 270  | 100.0% | 13  | 100.0% | 149 | 100.0% | 2   | 100.0% | 838 | 100.0% |