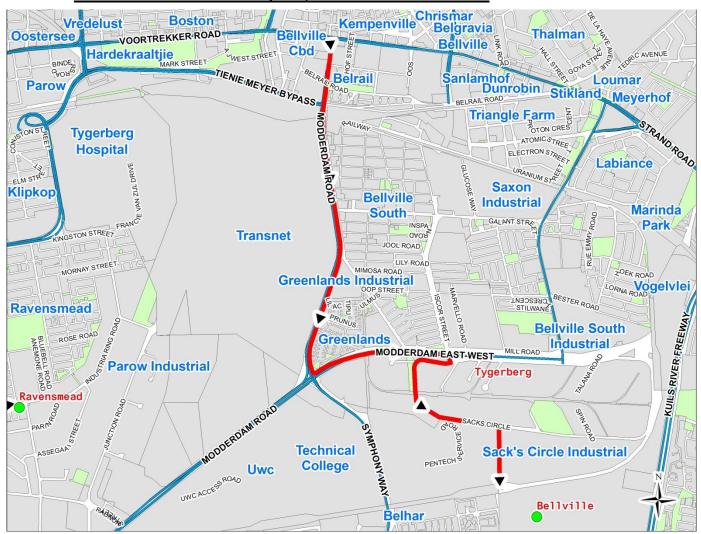

## **Directions to Bellville Drop-off, Sack's Circle Industrial**

- 1. Take Voortrekker Rd from Cape Town to Bellville.
- 2. From Voortrekker Rd turn right into Modderdam Rd(M10).
- Continue along Modderdam Rd for 2.8 km and turn left at the 5<sup>th</sup> traffic light into Modderdam Rd East-West.
- 4. Continue along Modderdam Rd East-West and turn right at the 1<sup>st</sup> traffic light to turn into Iscor Rd.
- From Iscor Rd turn right into Sacks Circle and continue for 1.3km driving past CPUT and turn right into Rotterdam Street.

GPS Co-Ordinates: -33.936647, 18.650791

Date: March 2013

Contact: wastewise.user@capetown.gov.za