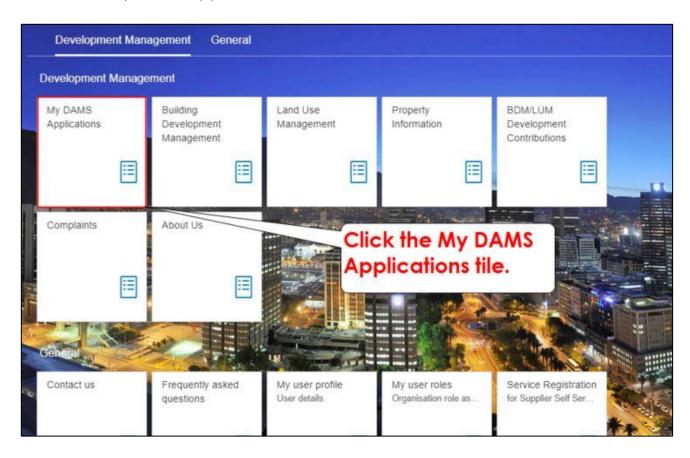

## STEP 1: Building Development Management Applications - Home Page

Select the "My DAMS Applications Tile"

STEP 3: Select the document list item to retrieve Amendment Letter