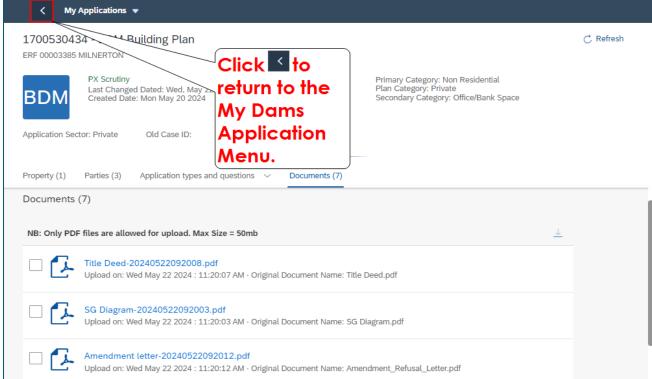

## STEP 1: Building Development Management Applications - Home Page

Select the "My DAMS Applications Tile"

STEP 3: Select the document list item to retrieve Amendment Letter