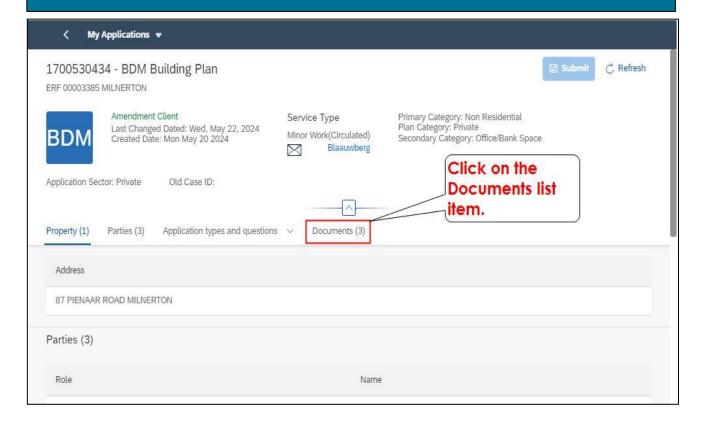

## STEP 1: Building Development Management Applications - Home Page

Select the "My DAMS Applications Tile"

STEP 3: Select the document list item to retrieve Amendment Letter