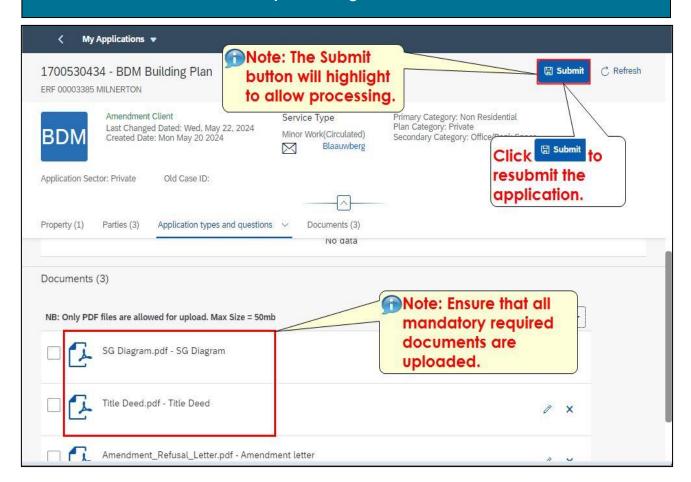

# STEP 5: Submit amendments for processing

Congratulations! You have successfully made your amendment submission.

Click here to view other available user manuals.

For online services and enquiries, contact us through our District Information Hubs: