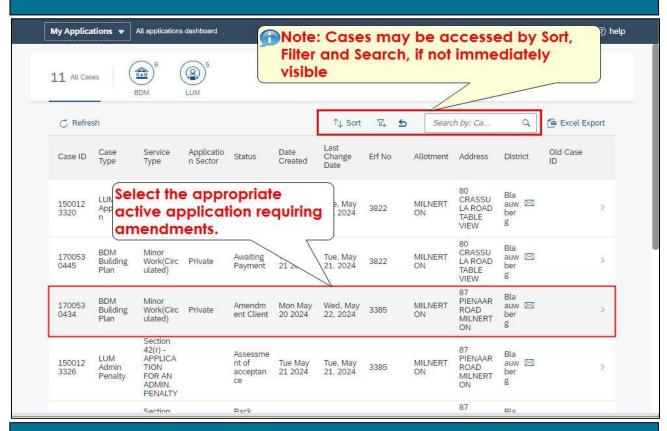

## STEP 1: Building Development Management Applications - Home Page

Select the "My DAMS Applications Tile"

STEP 3: Select the document list item to retrieve Amendment Letter