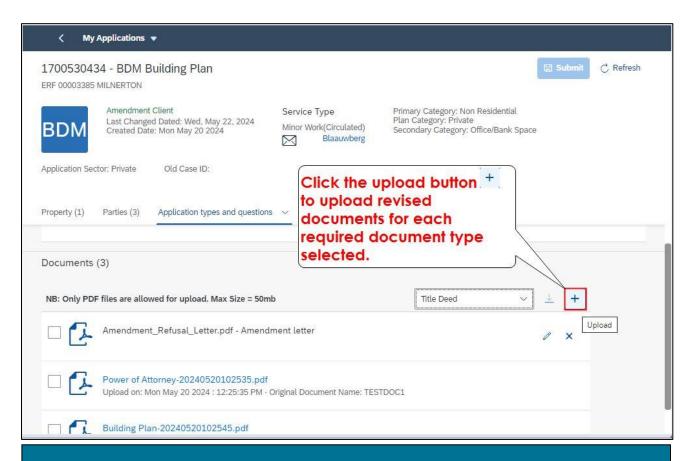

online via **e-Services**. Read or download our <u>DAMS</u> Registration Booklet for guidelines on how to register.



## **PLEASE NOTE:**

Applicants must be registered on the e-services portal.

Applicants acting on behalf of a property owner must have a <u>"Power of Attorney"</u> to submit a request.

## **DAMS Access:**

Access the **e-Services** portal:

Development Management e-Services home page



#### Overview:

This user manual will simulate the process "Submit a Building Plan Amendment" via the Development Application Management Portal (DAMS).

## STEP 1: Building Development Management Applications - Home Page

Select the "My DAMS Applications Tile"







STEP 3: Select the document list item to retrieve Amendment Letter



# STEP 4: Document selection and upload process







# STEP 5: Submit amendments for processing







Congratulations! You have successfully made your amendment submission.

Click here to view other available user manuals.

For online services and enquiries, contact us through our District Information Hubs:

<u>Blaauwberg</u> <u>Northern</u> <u>Cape Flats</u> <u>Table Bay</u>

<u>Helderberg Tygerberg Khayelitsha Southern</u>

Page 7 of 7