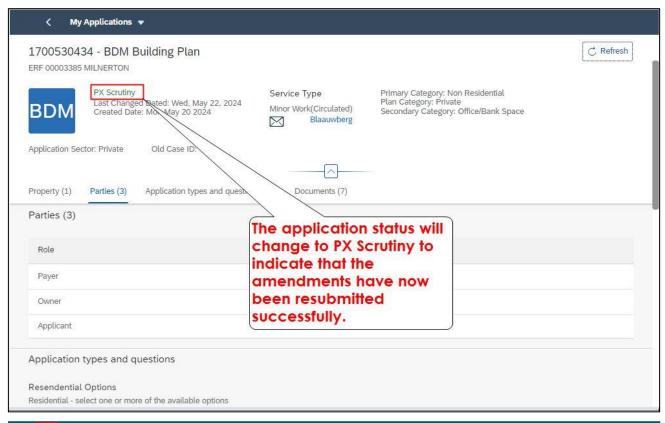

# STEP 5: Submit amendments for processing

Congratulations! You have successfully made your amendment submission.

Click here to view other available user manuals.

For online services and enquiries, contact us through our District Information Hubs: