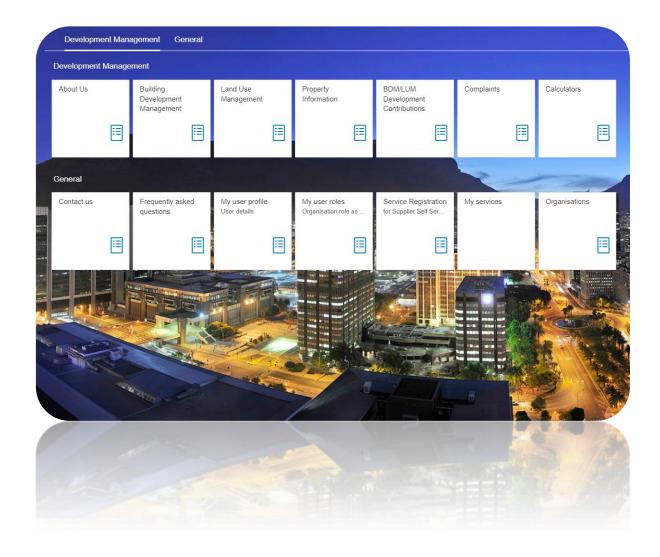

## STEP 1: Building Development Management Applications - Home Page

Select the "My DAMS Applications Tile"

STEP 3: Select the document list item to retrieve Amendment Letter