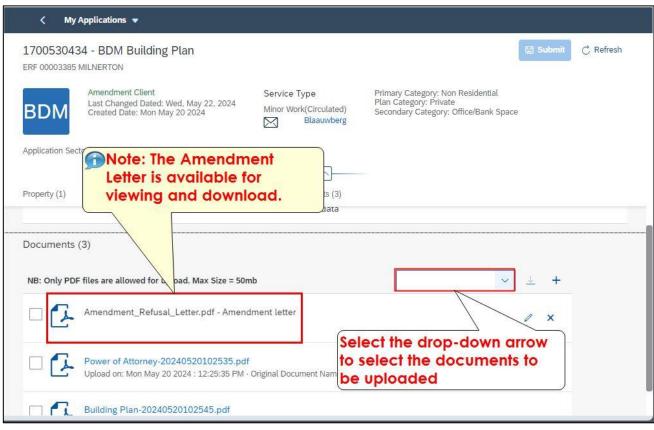

## STEP 1: Building Development Management Applications - Home Page

Select the "My DAMS Applications Tile"

STEP 3: Select the document list item to retrieve Amendment Letter