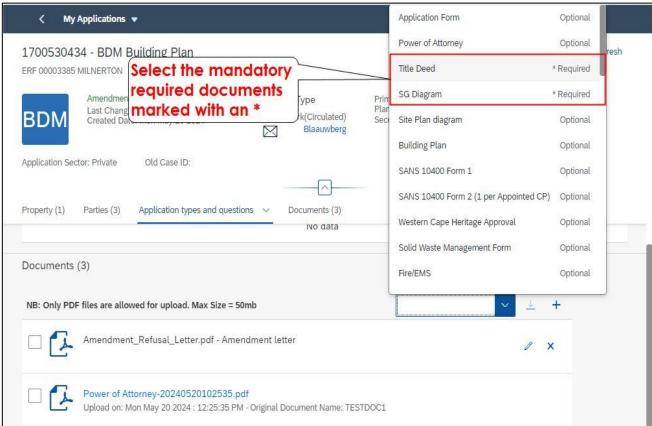

d online via **e-Services**. Read or download our <u>DAMS</u> Registration Booklet for guidelines on how to register.



## **PLEASE NOTE:**

Applicants must be registered on the e-services portal.

Applicants acting on behalf of a property owner must have a <u>"Power of Attorney"</u> to submit a request.

## **DAMS Access:**

Access the **e-Services** portal:

Development Management e-Services home page



#### Overview:

This user manual will simulate the process "Submit a Building Plan Amendment" via the Development Application Management Portal (DAMS).

## STEP 1: Building Development Management Applications - Home Page

Select the "My DAMS Applications Tile"







STEP 3: Select the document list item to retrieve Amendment Letter



# STEP 4: Document selection and upload process







# STEP 5: Submit amendments for processing







Congratulations! You have successfully made your amendment submission.

Click here to view other available user manuals.

For online services and enquiries, contact us through our District Information Hubs:

<u>Blaauwberg</u> <u>Northern</u> <u>Cape Flats</u> <u>Table Bay</u>

<u>Helderberg Tygerberg Khayelitsha Southern</u>

Page 7 of 7