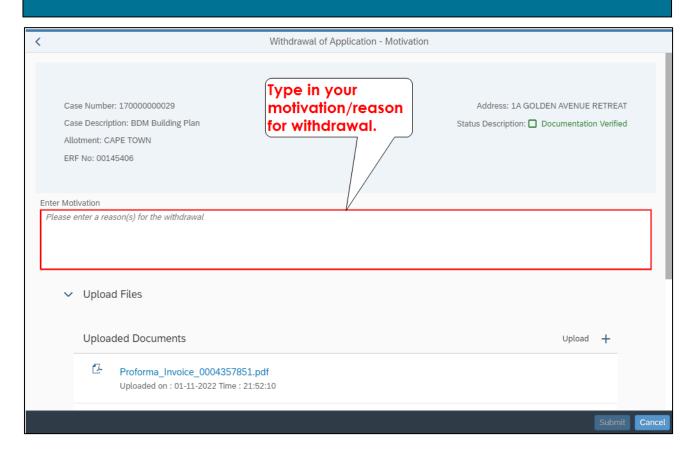

:**

Applicants must be registered on the e-Services portal.

Applicants acting on behalf of a property owner must have a "Power of Attorney" to submit a request.

#### **DAMS Access:**

Sign in on the e-Services portal

Navigate to the Development Management e-Services home page:



#### Building Development Management (BDM) – Withdraw an Application

Building Development Management (BDM) – Withdraw an Application

#### Overview:

Find out how to "Withdraw an Application" via the Development Application Management Portal (DAMS).

#### STEP 1: Building Development Management Applications - Home Page

Select the Building Development Management Tile"



# STEP 2: Request to withdraw an application



## STEP 3: Selecting from application list displayed.



#### STEP 4: Provide a motivation



# STEP 5: Complete request



#### Building Development Management (BDM) – Withdraw an Application





Congratulations! You have successfully made your submission/enquiry.

View other available user manuals.

For online services and enquiries, contact us through our District Information Hubs:

Blaauwberg Northern Cape Flats Table Bay

Helderberg Tygerberg Khayelitsha Southern