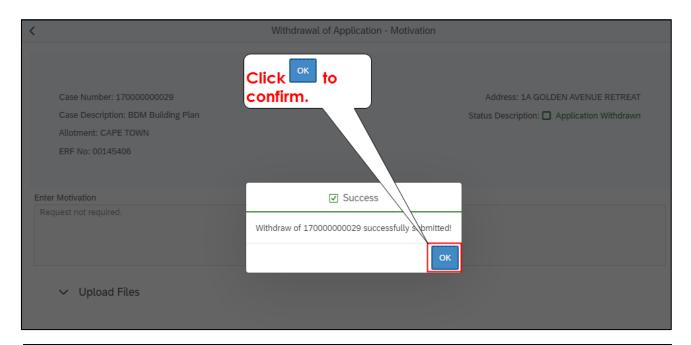

#### Building Development Management (BDM) – Withdraw an Application

Congratulations! You have successfully made your submission/enquiry.

View other available user manuals.

For online services and enquiries, contact us through our District Information Hubs: