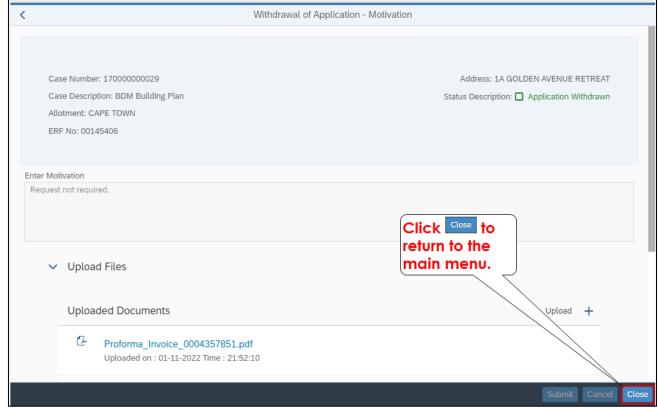

owner must have a "Power of Attorney" to submit a request.

#### **DAMS Access:**

Sign in on the e-Services portal

Navigate to the Development Management e-Services home page:



#### Building Development Management (BDM) – Withdraw an Application

Building Development Management (BDM) – Withdraw an Application

#### Overview:

Find out how to "Withdraw an Application" via the Development Application Management Portal (DAMS).

#### STEP 1: Building Development Management Applications - Home Page

Select the Building Development Management Tile"



# STEP 2: Request to withdraw an application



## STEP 3: Selecting from application list displayed.



#### STEP 4: Provide a motivation



# STEP 5: Complete request



#### Building Development Management (BDM) – Withdraw an Application





Congratulations! You have successfully made your submission/enquiry.

View other available user manuals.

For online services and enquiries, contact us through our District Information Hubs:

Blaauwberg Northern Cape Flats Table Bay

Helderberg Tygerberg Khayelitsha Southern