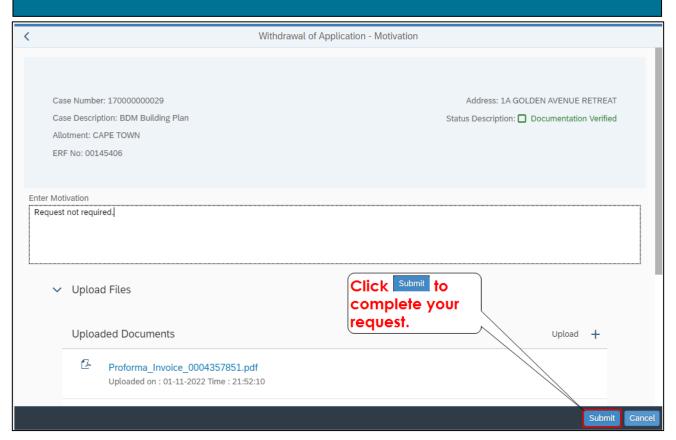

ered on the e-Services portal.

Applicants acting on behalf of a property owner must have a "Power of Attorney" to submit a request.

#### **DAMS Access:**

Sign in on the e-Services portal

Navigate to the Development Management e-Services home page:



#### Building Development Management (BDM) – Withdraw an Application

Building Development Management (BDM) – Withdraw an Application

#### Overview:

Find out how to "Withdraw an Application" via the Development Application Management Portal (DAMS).

#### STEP 1: Building Development Management Applications - Home Page

Select the Building Development Management Tile"



# STEP 2: Request to withdraw an application



## STEP 3: Selecting from application list displayed.



#### STEP 4: Provide a motivation



# STEP 5: Complete request



#### Building Development Management (BDM) – Withdraw an Application





Congratulations! You have successfully made your submission/enquiry.

View other available user manuals.

For online services and enquiries, contact us through our District Information Hubs:

Blaauwberg Northern Cape Flats Table Bay

Helderberg Tygerberg Khayelitsha Southern