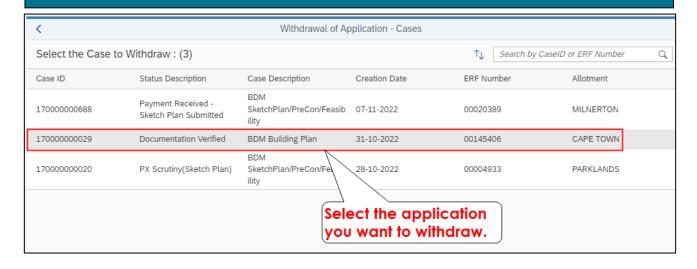

ow to register.



#### **PLEASE NOTE:**

Applicants must be registered on the e-Services portal.

Applicants acting on behalf of a property owner must have a "Power of Attorney" to submit a request.

#### **DAMS Access:**

Sign in on the e-Services portal

Navigate to the Development Management e-Services home page:



#### Building Development Management (BDM) – Withdraw an Application

Building Development Management (BDM) – Withdraw an Application

#### Overview:

Find out how to "Withdraw an Application" via the Development Application Management Portal (DAMS).

#### STEP 1: Building Development Management Applications - Home Page

Select the Building Development Management Tile"



# STEP 2: Request to withdraw an application



## STEP 3: Selecting from application list displayed.



#### STEP 4: Provide a motivation



# STEP 5: Complete request



#### Building Development Management (BDM) – Withdraw an Application





Congratulations! You have successfully made your submission/enquiry.

View other available user manuals.

For online services and enquiries, contact us through our District Information Hubs:

Blaauwberg Northern Cape Flats Table Bay

Helderberg Tygerberg Khayelitsha Southern