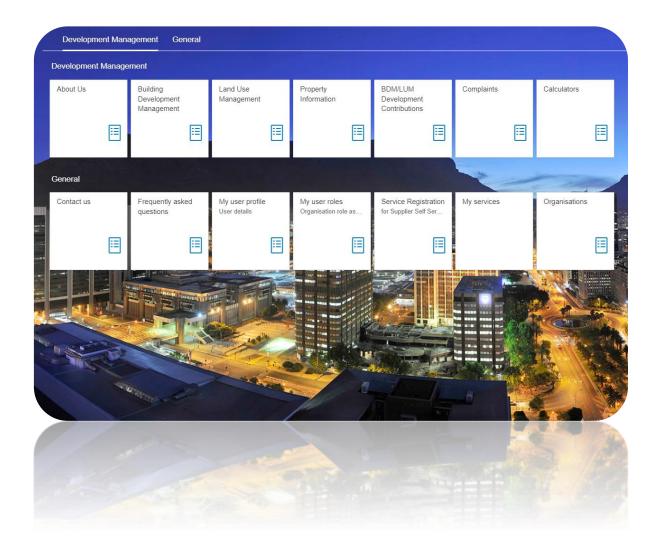

#### STEP 1: Building Development Management Applications - Home Page

Select the Building Development Management Tile"