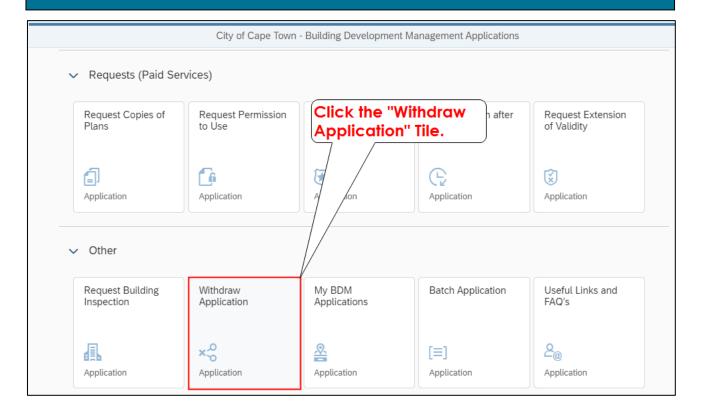

our <u>DAMS</u> Registration Booklet for guidelines on how to register.



#### **PLEASE NOTE:**

Applicants must be registered on the e-Services portal.

Applicants acting on behalf of a property owner must have a "Power of Attorney" to submit a request.

#### **DAMS Access:**

Sign in on the e-Services portal

Navigate to the Development Management e-Services home page:



#### Building Development Management (BDM) – Withdraw an Application

Building Development Management (BDM) – Withdraw an Application

#### Overview:

Find out how to "Withdraw an Application" via the Development Application Management Portal (DAMS).

#### STEP 1: Building Development Management Applications - Home Page

Select the Building Development Management Tile"



# STEP 2: Request to withdraw an application



## STEP 3: Selecting from application list displayed.



#### STEP 4: Provide a motivation



# STEP 5: Complete request



#### Building Development Management (BDM) – Withdraw an Application





Congratulations! You have successfully made your submission/enquiry.

View other available user manuals.

For online services and enquiries, contact us through our District Information Hubs:

Blaauwberg Northern Cape Flats Table Bay

Helderberg Tygerberg Khayelitsha Southern