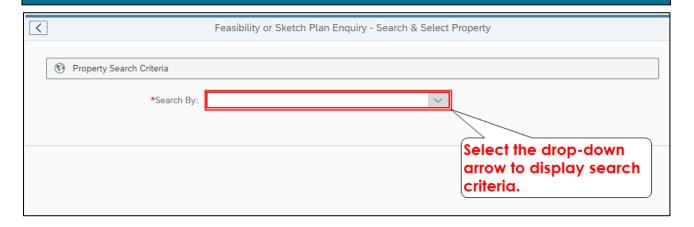

se applications submitted online via **e-Services**. Read or download our <u>DAMS</u> <u>Registration Booklet</u> for guidelines on how to register.



#### **PLEASE NOTE:**

Applicants must be registered on the e-services portal.

The following mandatory documents must be available for upload to process the request:

o <u>Power of attorney</u>

## **DAMS Access:**

Access the **e-Services** portal:

Development Management e-Services home page:



#### Overview:

Find out how to "Request a feasibility plan or sketch plan" enquiry via the Development Application Management Portal (DAMS).

## STEP 1: Building Development Management Applications - Home Page

Select the "Building Development Management Tile"



# STEP 2: Feasibility or sketch plan enquiry



# STEP 3: Search criteria process











# STEP 4: Selection of impacted departments





# STEP 6: Document upload process

To upload any supporting documentation, select the "Upload files" drop-down arrow.





# STEP 6: Complete Request







# Congratulations you have successfully made your submission/enquiry.

## Click here to view other available user manuals.

For online services and enquiries, contact us through our District Information Hubs:

<u>Blaauwberg</u> <u>Northern</u> <u>Cape Flats</u> <u>Table Bay</u>

Helderberg Tygerberg Khayelitsha Southern