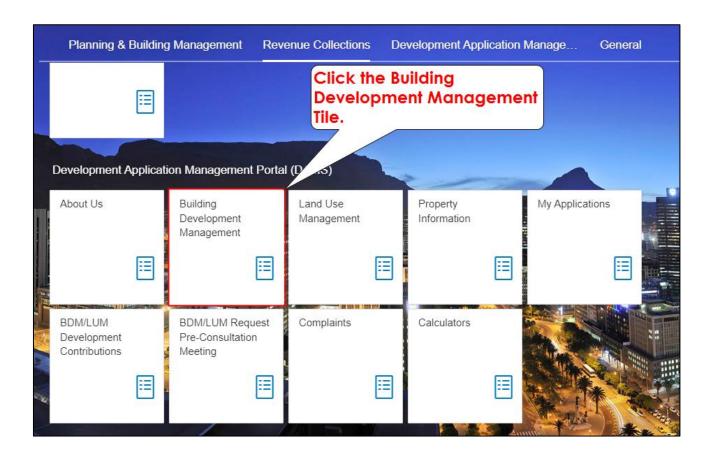

## STEP 1: Building Development Management Applications - Home Page

Select the "Building Development Management Tile"