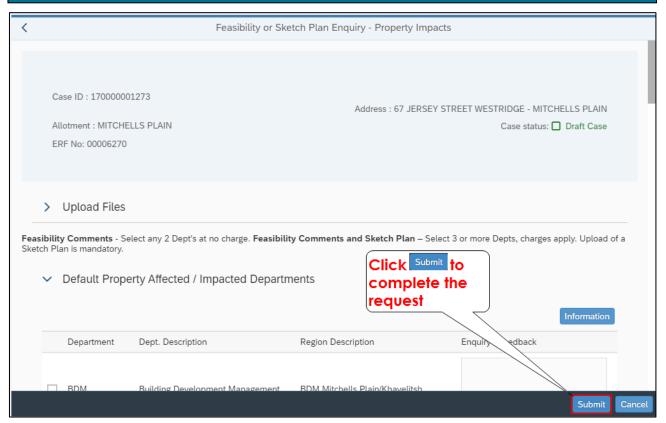

e e-services portal.

The following mandatory documents must be available for upload to process the request:

o <u>Power of attorney</u>

## **DAMS Access:**

Access the **e-Services** portal:

Development Management e-Services home page:



#### Overview:

Find out how to "Request a feasibility plan or sketch plan" enquiry via the Development Application Management Portal (DAMS).

## STEP 1: Building Development Management Applications - Home Page

Select the "Building Development Management Tile"



# STEP 2: Feasibility or sketch plan enquiry



# STEP 3: Search criteria process











# STEP 4: Selection of impacted departments





# STEP 6: Document upload process

To upload any supporting documentation, select the "Upload files" drop-down arrow.





# STEP 6: Complete Request







# Congratulations you have successfully made your submission/enquiry.

## Click here to view other available user manuals.

For online services and enquiries, contact us through our District Information Hubs:

<u>Blaauwberg</u> <u>Northern</u> <u>Cape Flats</u> <u>Table Bay</u>

Helderberg Tygerberg Khayelitsha Southern