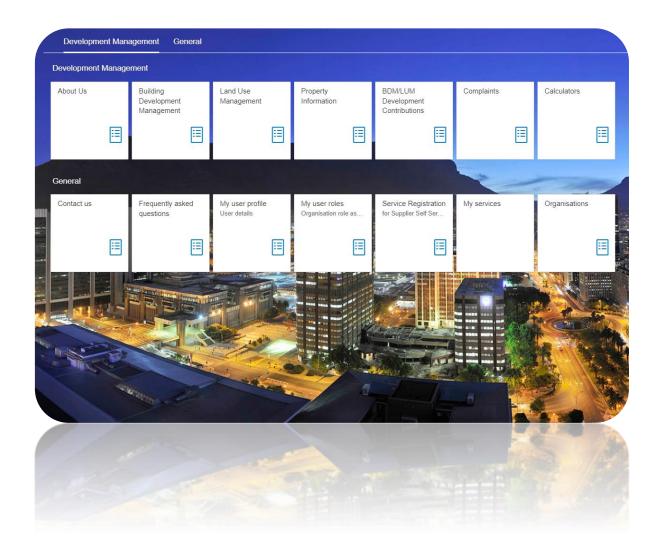

## **DAMS Access:**

Access the **e-Services** portal:

Development Management e-Services home page:

## STEP 1: Building Development Management Applications - Home Page

Select the "Building Development Management Tile"