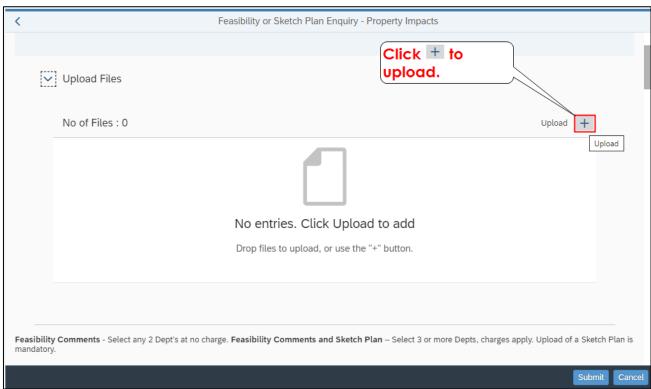

# STEP 6: Document upload process

To upload any supporting documentation, select the "Upload files" drop-down arrow.