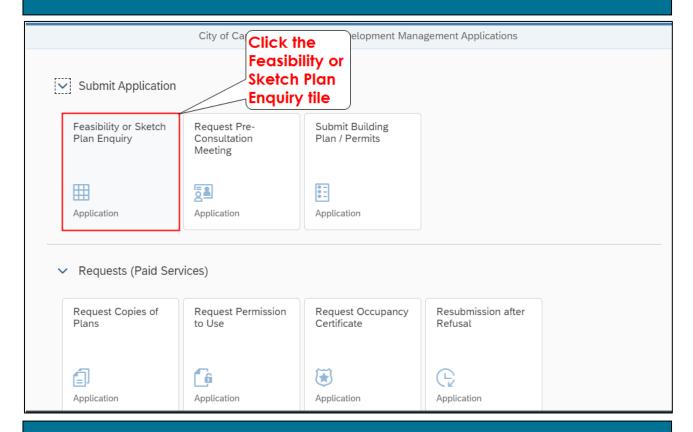

only accept building plans and land use applications submitted online via **e-Services**. Read or download our <u>DAMS</u> <u>Registration Booklet</u> for guidelines on how to register.



#### **PLEASE NOTE:**

Applicants must be registered on the e-services portal.

The following mandatory documents must be available for upload to process the request:

o <u>Power of attorney</u>

## **DAMS Access:**

Access the **e-Services** portal:

Development Management e-Services home page:



#### Overview:

Find out how to "Request a feasibility plan or sketch plan" enquiry via the Development Application Management Portal (DAMS).

## STEP 1: Building Development Management Applications - Home Page

Select the "Building Development Management Tile"



# STEP 2: Feasibility or sketch plan enquiry



# STEP 3: Search criteria process











# STEP 4: Selection of impacted departments





# STEP 6: Document upload process

To upload any supporting documentation, select the "Upload files" drop-down arrow.





# STEP 6: Complete Request







# Congratulations you have successfully made your submission/enquiry.

## Click here to view other available user manuals.

For online services and enquiries, contact us through our District Information Hubs:

<u>Blaauwberg</u> <u>Northern</u> <u>Cape Flats</u> <u>Table Bay</u>

Helderberg Tygerberg Khayelitsha Southern