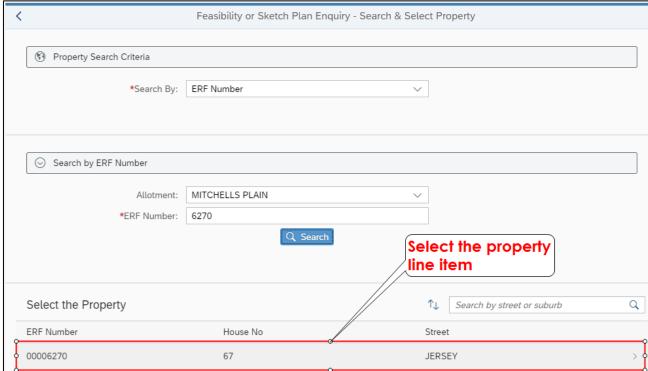

cations submitted online via **e-Services**. Read or download our <u>DAMS</u> <u>Registration Booklet</u> for guidelines on how to register.



#### **PLEASE NOTE:**

Applicants must be registered on the e-services portal.

The following mandatory documents must be available for upload to process the request:

o <u>Power of attorney</u>

## **DAMS Access:**

Access the **e-Services** portal:

Development Management e-Services home page:



#### Overview:

Find out how to "Request a feasibility plan or sketch plan" enquiry via the Development Application Management Portal (DAMS).

## STEP 1: Building Development Management Applications - Home Page

Select the "Building Development Management Tile"



# STEP 2: Feasibility or sketch plan enquiry



# STEP 3: Search criteria process











# STEP 4: Selection of impacted departments





# STEP 6: Document upload process

To upload any supporting documentation, select the "Upload files" drop-down arrow.





# STEP 6: Complete Request







# Congratulations you have successfully made your submission/enquiry.

## Click here to view other available user manuals.

For online services and enquiries, contact us through our District Information Hubs:

<u>Blaauwberg</u> <u>Northern</u> <u>Cape Flats</u> <u>Table Bay</u>

Helderberg Tygerberg Khayelitsha Southern