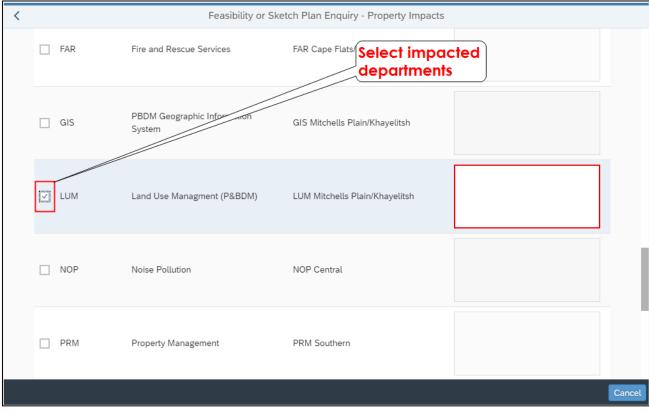

ad or download our <u>DAMS</u> <u>Registration Booklet</u> for guidelines on how to register.



#### **PLEASE NOTE:**

Applicants must be registered on the e-services portal.

The following mandatory documents must be available for upload to process the request:

o <u>Power of attorney</u>

## **DAMS Access:**

Access the **e-Services** portal:

Development Management e-Services home page:



#### Overview:

Find out how to "Request a feasibility plan or sketch plan" enquiry via the Development Application Management Portal (DAMS).

## STEP 1: Building Development Management Applications - Home Page

Select the "Building Development Management Tile"



# STEP 2: Feasibility or sketch plan enquiry



# STEP 3: Search criteria process











# STEP 4: Selection of impacted departments





# STEP 6: Document upload process

To upload any supporting documentation, select the "Upload files" drop-down arrow.





# STEP 6: Complete Request







# Congratulations you have successfully made your submission/enquiry.

## Click here to view other available user manuals.

For online services and enquiries, contact us through our District Information Hubs:

<u>Blaauwberg</u> <u>Northern</u> <u>Cape Flats</u> <u>Table Bay</u>

Helderberg Tygerberg Khayelitsha Southern