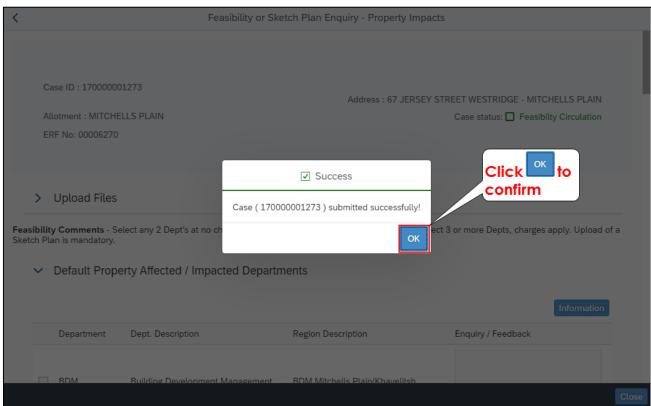

e-services portal.

The following mandatory documents must be available for upload to process the request:

o <u>Power of attorney</u>

## **DAMS Access:**

Access the **e-Services** portal:

Development Management e-Services home page:



#### Overview:

Find out how to "Request a feasibility plan or sketch plan" enquiry via the Development Application Management Portal (DAMS).

## STEP 1: Building Development Management Applications - Home Page

Select the "Building Development Management Tile"



# STEP 2: Feasibility or sketch plan enquiry



# STEP 3: Search criteria process











# STEP 4: Selection of impacted departments





# STEP 6: Document upload process

To upload any supporting documentation, select the "Upload files" drop-down arrow.





# STEP 6: Complete Request







# Congratulations you have successfully made your submission/enquiry.

## Click here to view other available user manuals.

For online services and enquiries, contact us through our District Information Hubs:

<u>Blaauwberg</u> <u>Northern</u> <u>Cape Flats</u> <u>Table Bay</u>

Helderberg Tygerberg Khayelitsha Southern