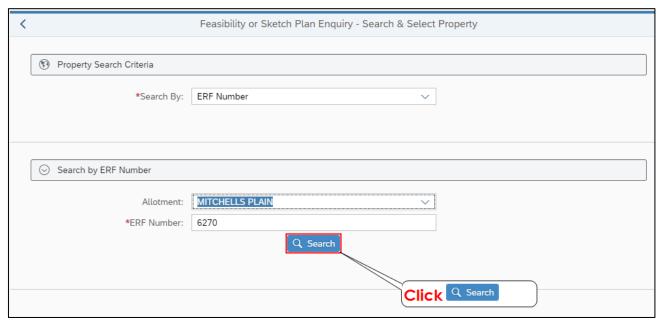

lications submitted online via **e-Services**. Read or download our <u>DAMS</u> <u>Registration Booklet</u> for guidelines on how to register.



#### **PLEASE NOTE:**

Applicants must be registered on the e-services portal.

The following mandatory documents must be available for upload to process the request:

o <u>Power of attorney</u>

## **DAMS Access:**

Access the **e-Services** portal:

Development Management e-Services home page:



#### Overview:

Find out how to "Request a feasibility plan or sketch plan" enquiry via the Development Application Management Portal (DAMS).

## STEP 1: Building Development Management Applications - Home Page

Select the "Building Development Management Tile"



# STEP 2: Feasibility or sketch plan enquiry



# STEP 3: Search criteria process











# STEP 4: Selection of impacted departments





# STEP 6: Document upload process

To upload any supporting documentation, select the "Upload files" drop-down arrow.





# STEP 6: Complete Request







# Congratulations you have successfully made your submission/enquiry.

## Click here to view other available user manuals.

For online services and enquiries, contact us through our District Information Hubs:

<u>Blaauwberg</u> <u>Northern</u> <u>Cape Flats</u> <u>Table Bay</u>

Helderberg Tygerberg Khayelitsha Southern