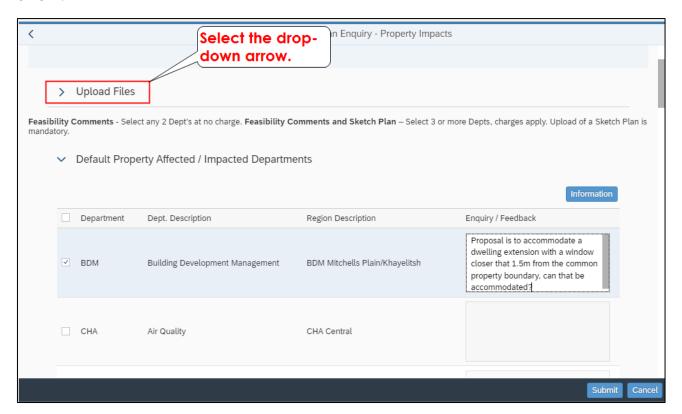

# STEP 6: Document upload process

To upload any supporting documentation, select the "Upload files" drop-down arrow.