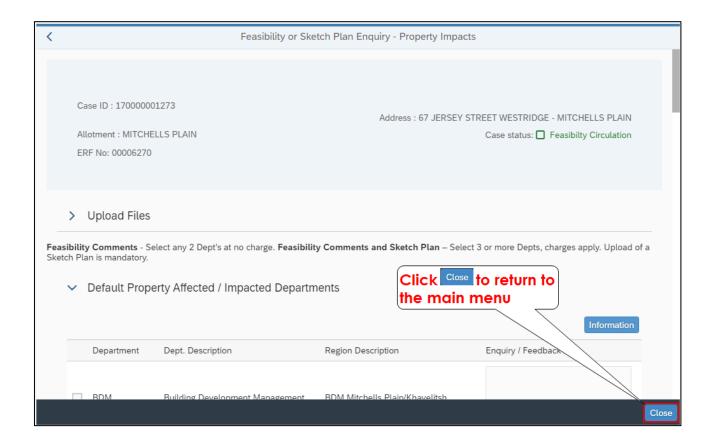

services portal.

The following mandatory documents must be available for upload to process the request:

o <u>Power of attorney</u>

## **DAMS Access:**

Access the **e-Services** portal:

Development Management e-Services home page:



#### Overview:

Find out how to "Request a feasibility plan or sketch plan" enquiry via the Development Application Management Portal (DAMS).

## STEP 1: Building Development Management Applications - Home Page

Select the "Building Development Management Tile"



# STEP 2: Feasibility or sketch plan enquiry



# STEP 3: Search criteria process











# STEP 4: Selection of impacted departments





# STEP 6: Document upload process

To upload any supporting documentation, select the "Upload files" drop-down arrow.





# STEP 6: Complete Request







# Congratulations you have successfully made your submission/enquiry.

## Click here to view other available user manuals.

For online services and enquiries, contact us through our District Information Hubs:

<u>Blaauwberg</u> <u>Northern</u> <u>Cape Flats</u> <u>Table Bay</u>

Helderberg Tygerberg Khayelitsha Southern