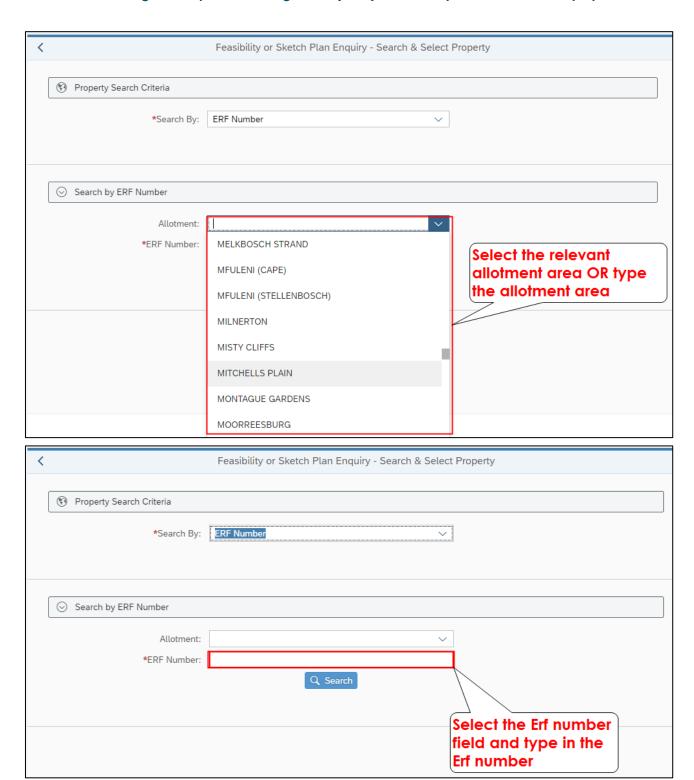

pplications submitted online via **e-Services**. Read or download our <u>DAMS</u> <u>Registration Booklet</u> for guidelines on how to register.



#### **PLEASE NOTE:**

Applicants must be registered on the e-services portal.

The following mandatory documents must be available for upload to process the request:

o <u>Power of attorney</u>

## **DAMS Access:**

Access the **e-Services** portal:

Development Management e-Services home page:



#### Overview:

Find out how to "Request a feasibility plan or sketch plan" enquiry via the Development Application Management Portal (DAMS).

## STEP 1: Building Development Management Applications - Home Page

Select the "Building Development Management Tile"



# STEP 2: Feasibility or sketch plan enquiry



# STEP 3: Search criteria process











# STEP 4: Selection of impacted departments





# STEP 6: Document upload process

To upload any supporting documentation, select the "Upload files" drop-down arrow.





# STEP 6: Complete Request







# Congratulations you have successfully made your submission/enquiry.

## Click here to view other available user manuals.

For online services and enquiries, contact us through our District Information Hubs:

<u>Blaauwberg</u> <u>Northern</u> <u>Cape Flats</u> <u>Table Bay</u>

Helderberg Tygerberg Khayelitsha Southern