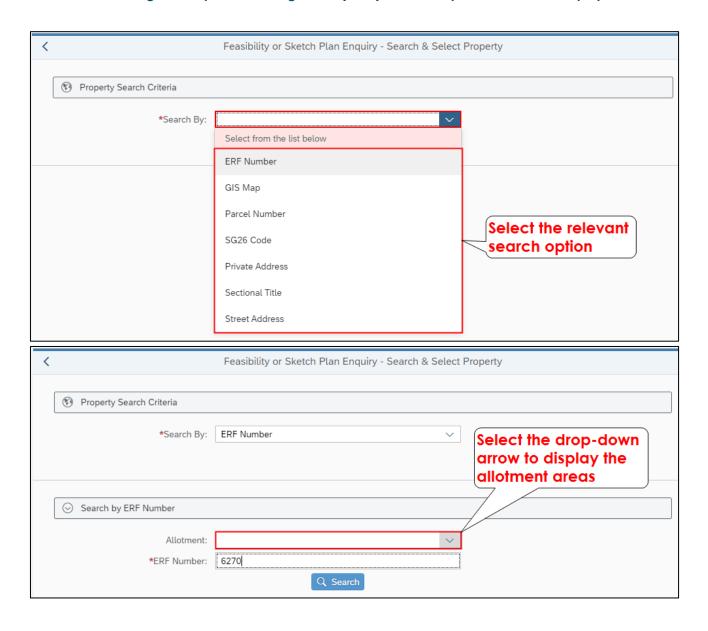

applications submitted online via **e-Services**. Read or download our <u>DAMS</u> <u>Registration Booklet</u> for guidelines on how to register.



#### **PLEASE NOTE:**

Applicants must be registered on the e-services portal.

The following mandatory documents must be available for upload to process the request:

o <u>Power of attorney</u>

## **DAMS Access:**

Access the **e-Services** portal:

Development Management e-Services home page:



#### Overview:

Find out how to "Request a feasibility plan or sketch plan" enquiry via the Development Application Management Portal (DAMS).

## STEP 1: Building Development Management Applications - Home Page

Select the "Building Development Management Tile"



# STEP 2: Feasibility or sketch plan enquiry



# STEP 3: Search criteria process











# STEP 4: Selection of impacted departments





# STEP 6: Document upload process

To upload any supporting documentation, select the "Upload files" drop-down arrow.





# STEP 6: Complete Request







# Congratulations you have successfully made your submission/enquiry.

## Click here to view other available user manuals.

For online services and enquiries, contact us through our District Information Hubs:

<u>Blaauwberg</u> <u>Northern</u> <u>Cape Flats</u> <u>Table Bay</u>

Helderberg Tygerberg Khayelitsha Southern