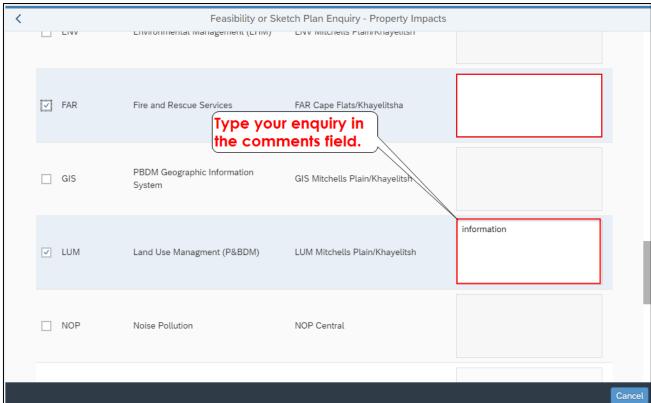

or download our <u>DAMS</u> <u>Registration Booklet</u> for guidelines on how to register.



#### **PLEASE NOTE:**

Applicants must be registered on the e-services portal.

The following mandatory documents must be available for upload to process the request:

o <u>Power of attorney</u>

## **DAMS Access:**

Access the **e-Services** portal:

Development Management e-Services home page:



#### Overview:

Find out how to "Request a feasibility plan or sketch plan" enquiry via the Development Application Management Portal (DAMS).

## STEP 1: Building Development Management Applications - Home Page

Select the "Building Development Management Tile"



# STEP 2: Feasibility or sketch plan enquiry



# STEP 3: Search criteria process











# STEP 4: Selection of impacted departments





# STEP 6: Document upload process

To upload any supporting documentation, select the "Upload files" drop-down arrow.





# STEP 6: Complete Request







# Congratulations you have successfully made your submission/enquiry.

## Click here to view other available user manuals.

For online services and enquiries, contact us through our District Information Hubs:

<u>Blaauwberg</u> <u>Northern</u> <u>Cape Flats</u> <u>Table Bay</u>

Helderberg Tygerberg Khayelitsha Southern