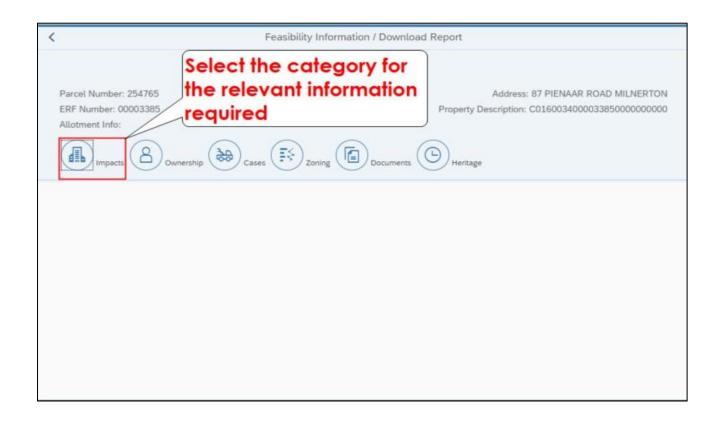

vices**. Read or download our <u>DAMS</u> <u>Registration Booklet</u> for guidelines on how to register.

portal.



## **PLEASE NOTE:**

Applicants must be registered on the e-services portal.

## **DAMS Access:**

Access the **e-Services** portal:

Development Management e-Services home page:



# LAND USE MANAGEMENT (LUM) – FEASIBILITY INFORMATION - DOWNLOAD

#### Overview:

This user manual will simulate the process to "Feasibility Information - Download" via the Development Application Management Portal (DAMS).

STEP 1: Development Management Applications - Home Page



## STEP 2: Request LUM Feasibility Information



# **STEP 3: Property Search process**



## LAND USE MANAGEMENT (LUM) - FEASIBILITY INFORMATION - DOWNLOAD











**STEP 4: Property information search process** 







## LAND USE MANAGEMENT (LUM) - FEASIBILITY INFORMATION - DOWNLOAD





## LAND USE MANAGEMENT (LUM) - FEASIBILITY INFORMATION - DOWNLOAD





## For online services and enquiries, contact us through our District Information Hubs:

<u>Blaauwberg</u> <u>Northern</u> <u>Cape Flats</u> <u>Table Bay</u>

<u>Helderberg</u> <u>Tygerberg</u> <u>Khayelitsha</u> <u>Southern</u>