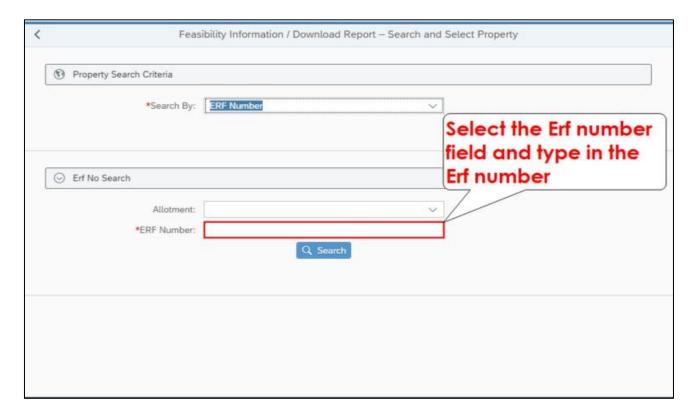

## LAND USE MANAGEMENT (LUM) - FEASIBILITY INFORMATION - DOWNLOAD

**STEP 4: Property information search process** 