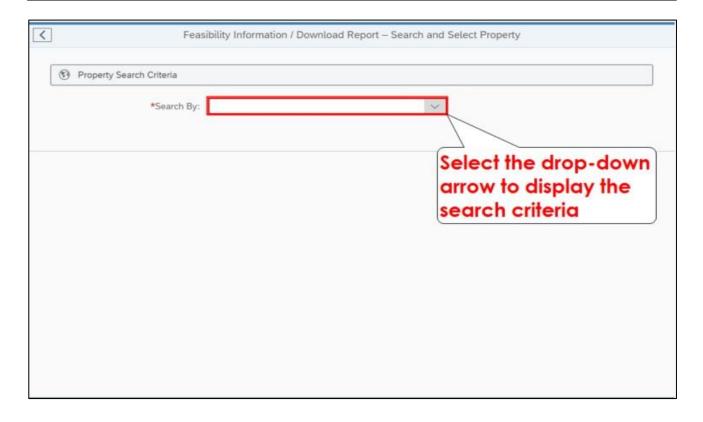

system.

The Development Management Department only accept building plans and land use applications submitted online via **e-Services**. Read or download our <u>DAMS</u> <u>Registration Booklet</u> for guidelines on how to register.

portal.



## **PLEASE NOTE:**

Applicants must be registered on the e-services portal.

## **DAMS Access:**

Access the **e-Services** portal:

Development Management e-Services home page:



# LAND USE MANAGEMENT (LUM) – FEASIBILITY INFORMATION - DOWNLOAD

#### Overview:

This user manual will simulate the process to "Feasibility Information - Download" via the Development Application Management Portal (DAMS).

STEP 1: Development Management Applications - Home Page



## STEP 2: Request LUM Feasibility Information



# **STEP 3: Property Search process**



## LAND USE MANAGEMENT (LUM) - FEASIBILITY INFORMATION - DOWNLOAD











**STEP 4: Property information search process** 







## LAND USE MANAGEMENT (LUM) - FEASIBILITY INFORMATION - DOWNLOAD





## LAND USE MANAGEMENT (LUM) - FEASIBILITY INFORMATION - DOWNLOAD





## For online services and enquiries, contact us through our District Information Hubs:

<u>Blaauwberg</u> <u>Northern</u> <u>Cape Flats</u> <u>Table Bay</u>

<u>Helderberg</u> <u>Tygerberg</u> <u>Khayelitsha</u> <u>Southern</u>