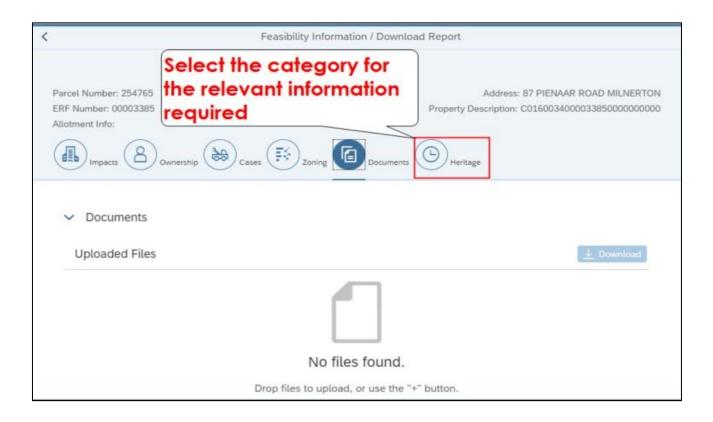

ants must be registered on the e-services portal.

## **DAMS Access:**

Access the **e-Services** portal:

Development Management e-Services home page:



# LAND USE MANAGEMENT (LUM) – FEASIBILITY INFORMATION - DOWNLOAD

#### Overview:

This user manual will simulate the process to "Feasibility Information - Download" via the Development Application Management Portal (DAMS).

STEP 1: Development Management Applications - Home Page



## STEP 2: Request LUM Feasibility Information



# **STEP 3: Property Search process**



## LAND USE MANAGEMENT (LUM) - FEASIBILITY INFORMATION - DOWNLOAD











**STEP 4: Property information search process** 







## LAND USE MANAGEMENT (LUM) - FEASIBILITY INFORMATION - DOWNLOAD





## LAND USE MANAGEMENT (LUM) - FEASIBILITY INFORMATION - DOWNLOAD





## For online services and enquiries, contact us through our District Information Hubs:

<u>Blaauwberg</u> <u>Northern</u> <u>Cape Flats</u> <u>Table Bay</u>

<u>Helderberg</u> <u>Tygerberg</u> <u>Khayelitsha</u> <u>Southern</u>