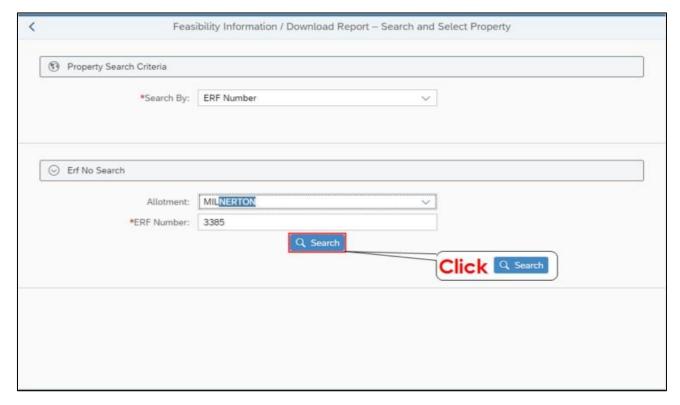

and land use applications submitted online via **e-Services**. Read or download our <u>DAMS</u> <u>Registration Booklet</u> for guidelines on how to register.

portal.



## **PLEASE NOTE:**

Applicants must be registered on the e-services portal.

## **DAMS Access:**

Access the **e-Services** portal:

Development Management e-Services home page:



# LAND USE MANAGEMENT (LUM) – FEASIBILITY INFORMATION - DOWNLOAD

#### Overview:

This user manual will simulate the process to "Feasibility Information - Download" via the Development Application Management Portal (DAMS).

STEP 1: Development Management Applications - Home Page



## STEP 2: Request LUM Feasibility Information



# **STEP 3: Property Search process**



## LAND USE MANAGEMENT (LUM) - FEASIBILITY INFORMATION - DOWNLOAD











**STEP 4: Property information search process** 







## LAND USE MANAGEMENT (LUM) - FEASIBILITY INFORMATION - DOWNLOAD





## LAND USE MANAGEMENT (LUM) - FEASIBILITY INFORMATION - DOWNLOAD





## For online services and enquiries, contact us through our District Information Hubs:

<u>Blaauwberg</u> <u>Northern</u> <u>Cape Flats</u> <u>Table Bay</u>

<u>Helderberg</u> <u>Tygerberg</u> <u>Khayelitsha</u> <u>Southern</u>