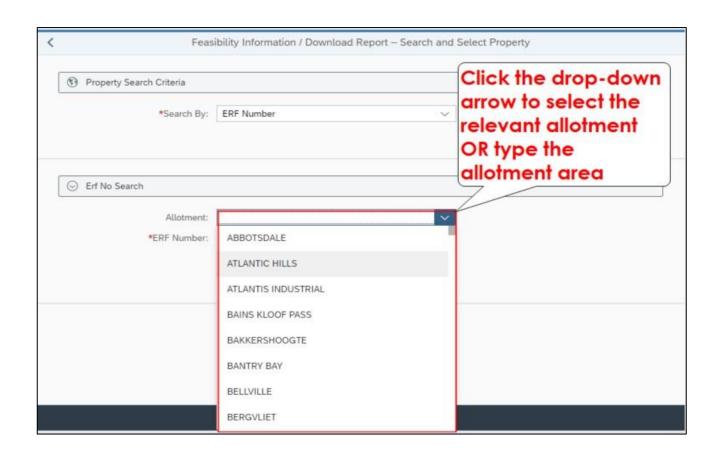

## LAND USE MANAGEMENT (LUM) - FEASIBILITY INFORMATION - DOWNLOAD

**STEP 4: Property information search process** 