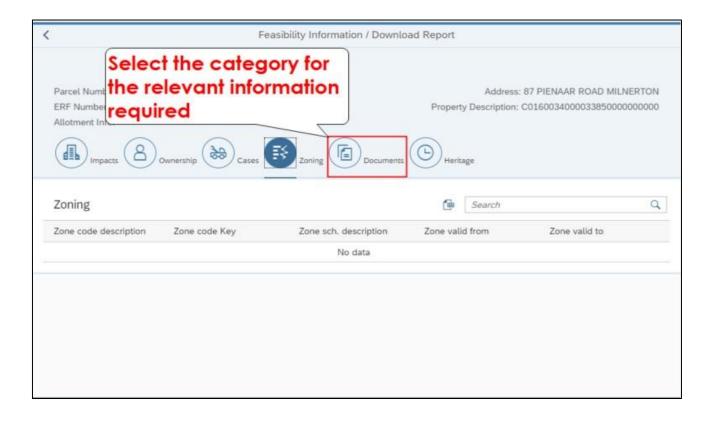

uidelines on how to register.

portal.



## **PLEASE NOTE:**

Applicants must be registered on the e-services portal.

## **DAMS Access:**

Access the **e-Services** portal:

Development Management e-Services home page:



# LAND USE MANAGEMENT (LUM) – FEASIBILITY INFORMATION - DOWNLOAD

#### Overview:

This user manual will simulate the process to "Feasibility Information - Download" via the Development Application Management Portal (DAMS).

STEP 1: Development Management Applications - Home Page



## STEP 2: Request LUM Feasibility Information



# **STEP 3: Property Search process**



## LAND USE MANAGEMENT (LUM) - FEASIBILITY INFORMATION - DOWNLOAD











**STEP 4: Property information search process** 







## LAND USE MANAGEMENT (LUM) - FEASIBILITY INFORMATION - DOWNLOAD





## LAND USE MANAGEMENT (LUM) - FEASIBILITY INFORMATION - DOWNLOAD





## For online services and enquiries, contact us through our District Information Hubs:

<u>Blaauwberg</u> <u>Northern</u> <u>Cape Flats</u> <u>Table Bay</u>

<u>Helderberg</u> <u>Tygerberg</u> <u>Khayelitsha</u> <u>Southern</u>