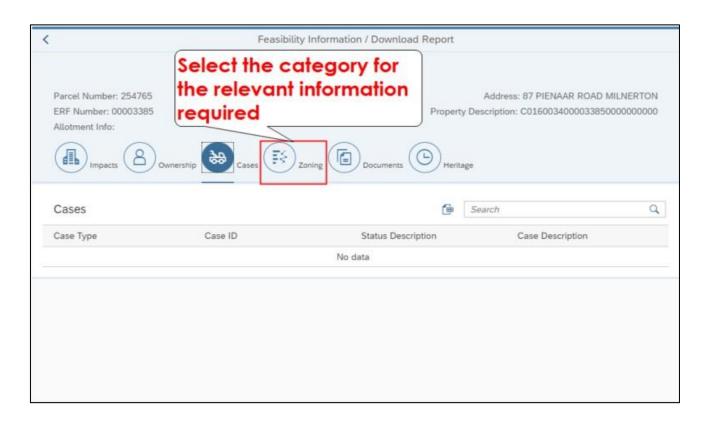

guidelines on how to register.

portal.



## **PLEASE NOTE:**

Applicants must be registered on the e-services portal.

## **DAMS Access:**

Access the **e-Services** portal:

Development Management e-Services home page:



# LAND USE MANAGEMENT (LUM) – FEASIBILITY INFORMATION - DOWNLOAD

#### Overview:

This user manual will simulate the process to "Feasibility Information - Download" via the Development Application Management Portal (DAMS).

STEP 1: Development Management Applications - Home Page



## STEP 2: Request LUM Feasibility Information



# **STEP 3: Property Search process**



## LAND USE MANAGEMENT (LUM) - FEASIBILITY INFORMATION - DOWNLOAD











**STEP 4: Property information search process** 







## LAND USE MANAGEMENT (LUM) - FEASIBILITY INFORMATION - DOWNLOAD





## LAND USE MANAGEMENT (LUM) - FEASIBILITY INFORMATION - DOWNLOAD





## For online services and enquiries, contact us through our District Information Hubs:

<u>Blaauwberg</u> <u>Northern</u> <u>Cape Flats</u> <u>Table Bay</u>

<u>Helderberg</u> <u>Tygerberg</u> <u>Khayelitsha</u> <u>Southern</u>