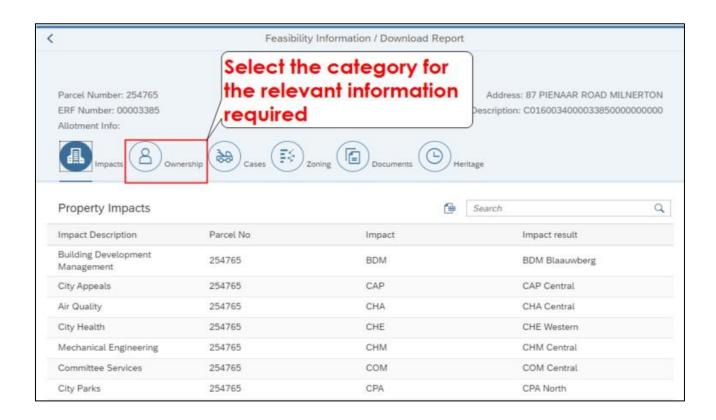

ces**. Read or download our <u>DAMS</u> <u>Registration Booklet</u> for guidelines on how to register.

portal.



## **PLEASE NOTE:**

Applicants must be registered on the e-services portal.

## **DAMS Access:**

Access the **e-Services** portal:

Development Management e-Services home page:



# LAND USE MANAGEMENT (LUM) – FEASIBILITY INFORMATION - DOWNLOAD

#### Overview:

This user manual will simulate the process to "Feasibility Information - Download" via the Development Application Management Portal (DAMS).

STEP 1: Development Management Applications - Home Page



## STEP 2: Request LUM Feasibility Information



# **STEP 3: Property Search process**



## LAND USE MANAGEMENT (LUM) - FEASIBILITY INFORMATION - DOWNLOAD











**STEP 4: Property information search process** 







## LAND USE MANAGEMENT (LUM) - FEASIBILITY INFORMATION - DOWNLOAD





## LAND USE MANAGEMENT (LUM) - FEASIBILITY INFORMATION - DOWNLOAD





## For online services and enquiries, contact us through our District Information Hubs:

<u>Blaauwberg</u> <u>Northern</u> <u>Cape Flats</u> <u>Table Bay</u>

<u>Helderberg</u> <u>Tygerberg</u> <u>Khayelitsha</u> <u>Southern</u>