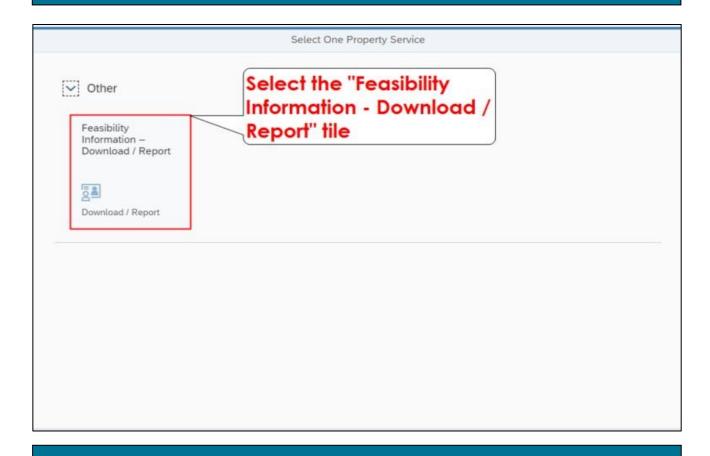

in electronic document/records management system.

The Development Management Department only accept building plans and land use applications submitted online via **e-Services**. Read or download our <u>DAMS</u> <u>Registration Booklet</u> for guidelines on how to register.

portal.



## **PLEASE NOTE:**

Applicants must be registered on the e-services portal.

## **DAMS Access:**

Access the **e-Services** portal:

Development Management e-Services home page:



# LAND USE MANAGEMENT (LUM) – FEASIBILITY INFORMATION - DOWNLOAD

#### Overview:

This user manual will simulate the process to "Feasibility Information - Download" via the Development Application Management Portal (DAMS).

STEP 1: Development Management Applications - Home Page



## STEP 2: Request LUM Feasibility Information



# **STEP 3: Property Search process**



## LAND USE MANAGEMENT (LUM) - FEASIBILITY INFORMATION - DOWNLOAD











**STEP 4: Property information search process** 







## LAND USE MANAGEMENT (LUM) - FEASIBILITY INFORMATION - DOWNLOAD





## LAND USE MANAGEMENT (LUM) - FEASIBILITY INFORMATION - DOWNLOAD





## For online services and enquiries, contact us through our District Information Hubs:

<u>Blaauwberg</u> <u>Northern</u> <u>Cape Flats</u> <u>Table Bay</u>

<u>Helderberg</u> <u>Tygerberg</u> <u>Khayelitsha</u> <u>Southern</u>