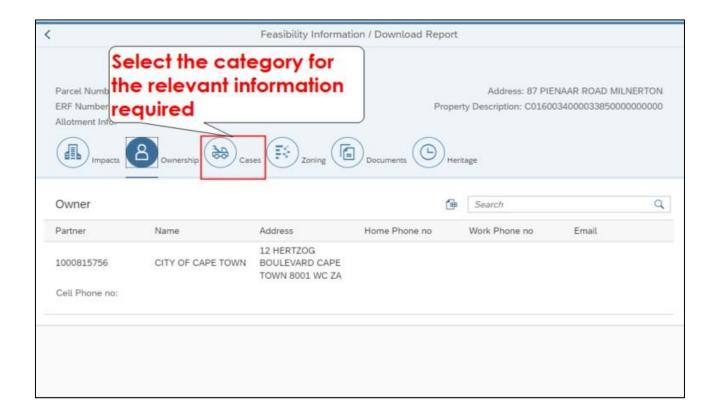

s**. Read or download our <u>DAMS</u> <u>Registration Booklet</u> for guidelines on how to register.

portal.



## **PLEASE NOTE:**

Applicants must be registered on the e-services portal.

## **DAMS Access:**

Access the **e-Services** portal:

Development Management e-Services home page:



# LAND USE MANAGEMENT (LUM) – FEASIBILITY INFORMATION - DOWNLOAD

#### Overview:

This user manual will simulate the process to "Feasibility Information - Download" via the Development Application Management Portal (DAMS).

STEP 1: Development Management Applications - Home Page



## STEP 2: Request LUM Feasibility Information



# **STEP 3: Property Search process**



## LAND USE MANAGEMENT (LUM) - FEASIBILITY INFORMATION - DOWNLOAD











**STEP 4: Property information search process** 







## LAND USE MANAGEMENT (LUM) - FEASIBILITY INFORMATION - DOWNLOAD





## LAND USE MANAGEMENT (LUM) - FEASIBILITY INFORMATION - DOWNLOAD





## For online services and enquiries, contact us through our District Information Hubs:

<u>Blaauwberg</u> <u>Northern</u> <u>Cape Flats</u> <u>Table Bay</u>

<u>Helderberg</u> <u>Tygerberg</u> <u>Khayelitsha</u> <u>Southern</u>