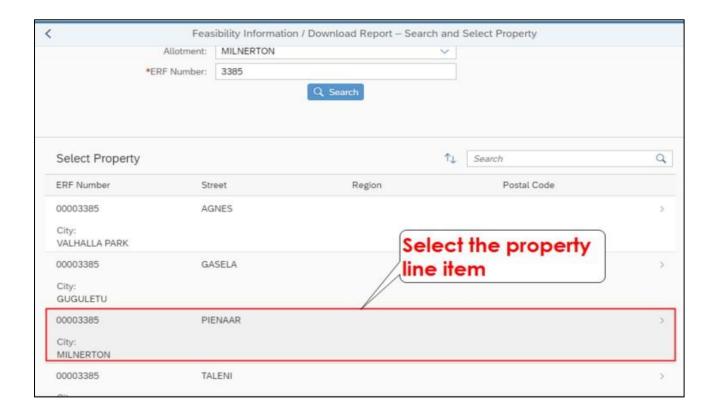

## LAND USE MANAGEMENT (LUM) - FEASIBILITY INFORMATION - DOWNLOAD

**STEP 4: Property information search process** 