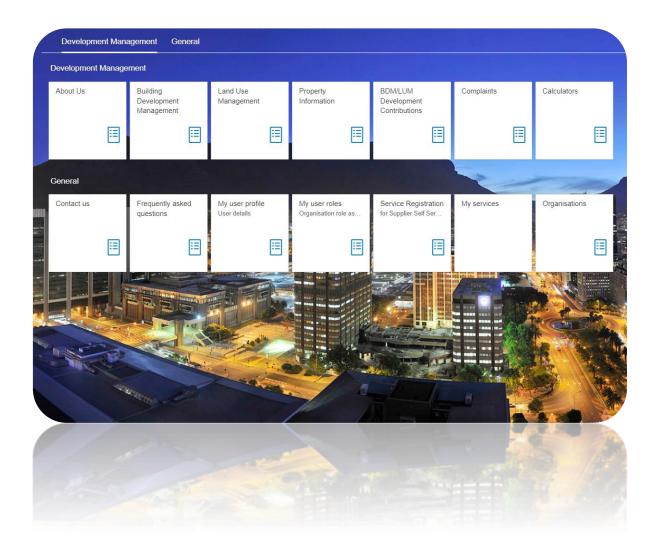

## **DAMS Access:**

Access the **e-Services** portal:

Development Management e-Services home page: