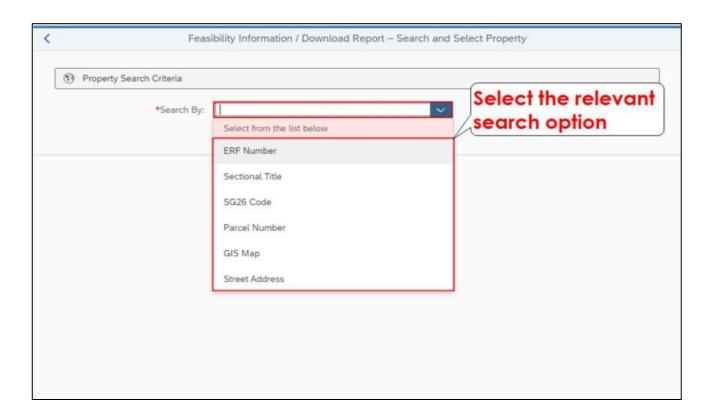

plans and land use applications submitted online via **e-Services**. Read or download our <u>DAMS</u> <u>Registration Booklet</u> for guidelines on how to register.

portal.



## **PLEASE NOTE:**

Applicants must be registered on the e-services portal.

## **DAMS Access:**

Access the **e-Services** portal:

Development Management e-Services home page:



# LAND USE MANAGEMENT (LUM) – FEASIBILITY INFORMATION - DOWNLOAD

#### Overview:

This user manual will simulate the process to "Feasibility Information - Download" via the Development Application Management Portal (DAMS).

STEP 1: Development Management Applications - Home Page



## STEP 2: Request LUM Feasibility Information



# **STEP 3: Property Search process**



## LAND USE MANAGEMENT (LUM) - FEASIBILITY INFORMATION - DOWNLOAD











**STEP 4: Property information search process** 







## LAND USE MANAGEMENT (LUM) - FEASIBILITY INFORMATION - DOWNLOAD





## LAND USE MANAGEMENT (LUM) - FEASIBILITY INFORMATION - DOWNLOAD





## For online services and enquiries, contact us through our District Information Hubs:

<u>Blaauwberg</u> <u>Northern</u> <u>Cape Flats</u> <u>Table Bay</u>

<u>Helderberg</u> <u>Tygerberg</u> <u>Khayelitsha</u> <u>Southern</u>