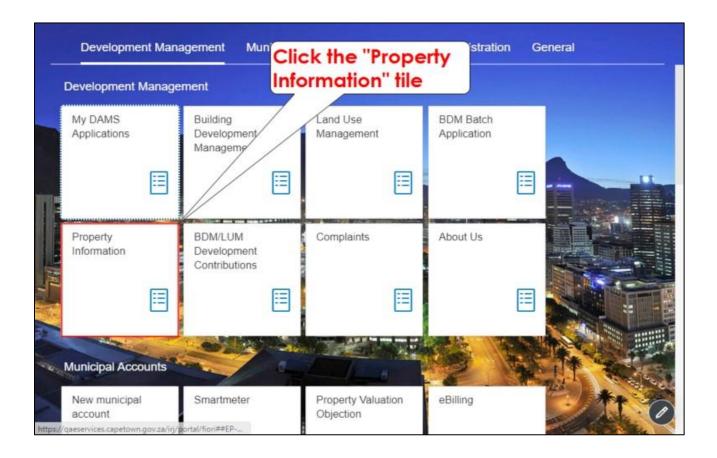

ith the City's digital financial system and the main electronic document/records management system.

The Development Management Department only accept building plans and land use applications submitted online via **e-Services**. Read or download our <u>DAMS</u> <u>Registration Booklet</u> for guidelines on how to register.

portal.



## **PLEASE NOTE:**

Applicants must be registered on the e-services portal.

## **DAMS Access:**

Access the **e-Services** portal:

Development Management e-Services home page:



# LAND USE MANAGEMENT (LUM) – FEASIBILITY INFORMATION - DOWNLOAD

#### Overview:

This user manual will simulate the process to "Feasibility Information - Download" via the Development Application Management Portal (DAMS).

STEP 1: Development Management Applications - Home Page



## STEP 2: Request LUM Feasibility Information



# **STEP 3: Property Search process**



## LAND USE MANAGEMENT (LUM) - FEASIBILITY INFORMATION - DOWNLOAD











**STEP 4: Property information search process** 







## LAND USE MANAGEMENT (LUM) - FEASIBILITY INFORMATION - DOWNLOAD





## LAND USE MANAGEMENT (LUM) - FEASIBILITY INFORMATION - DOWNLOAD





## For online services and enquiries, contact us through our District Information Hubs:

<u>Blaauwberg</u> <u>Northern</u> <u>Cape Flats</u> <u>Table Bay</u>

<u>Helderberg</u> <u>Tygerberg</u> <u>Khayelitsha</u> <u>Southern</u>