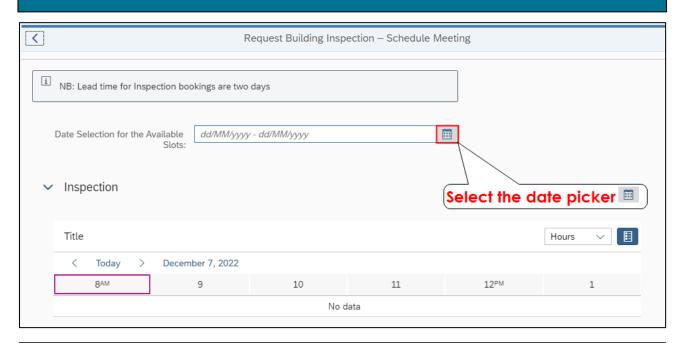

## STEP 4: Date and time selection

Page 7 of 11

Congratulations! You have successfully made your submission/enquiry.

Click here to view other available user manuals.

For online services and enquiries, contact us through our District Information Hubs: