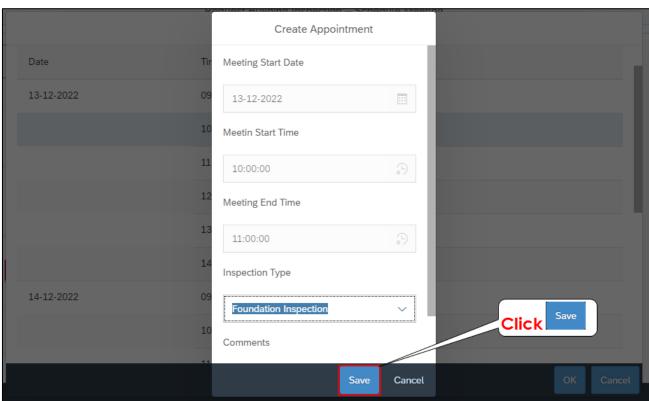

## STEP 4: Date and time selection

Page 7 of 11

Congratulations! You have successfully made your submission/enquiry.

Click here to view other available user manuals.

For online services and enquiries, contact us through our District Information Hubs: