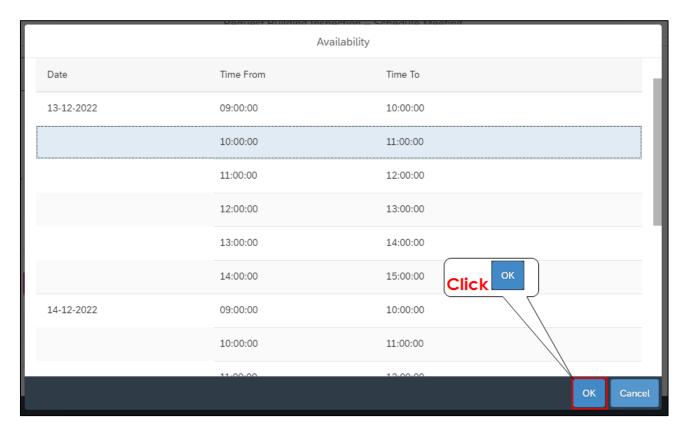

## STEP 4: Date and time selection

Page 7 of 11

Congratulations! You have successfully made your submission/enquiry.

Click here to view other available user manuals.

For online services and enquiries, contact us through our District Information Hubs: