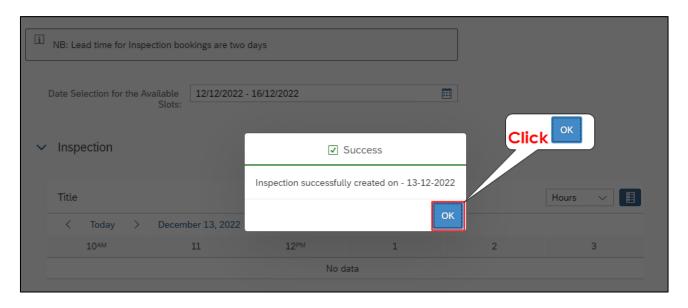

## STEP 4: Date and time selection

Page 7 of 11

Congratulations! You have successfully made your submission/enquiry.

Click here to view other available user manuals.

For online services and enquiries, contact us through our District Information Hubs: