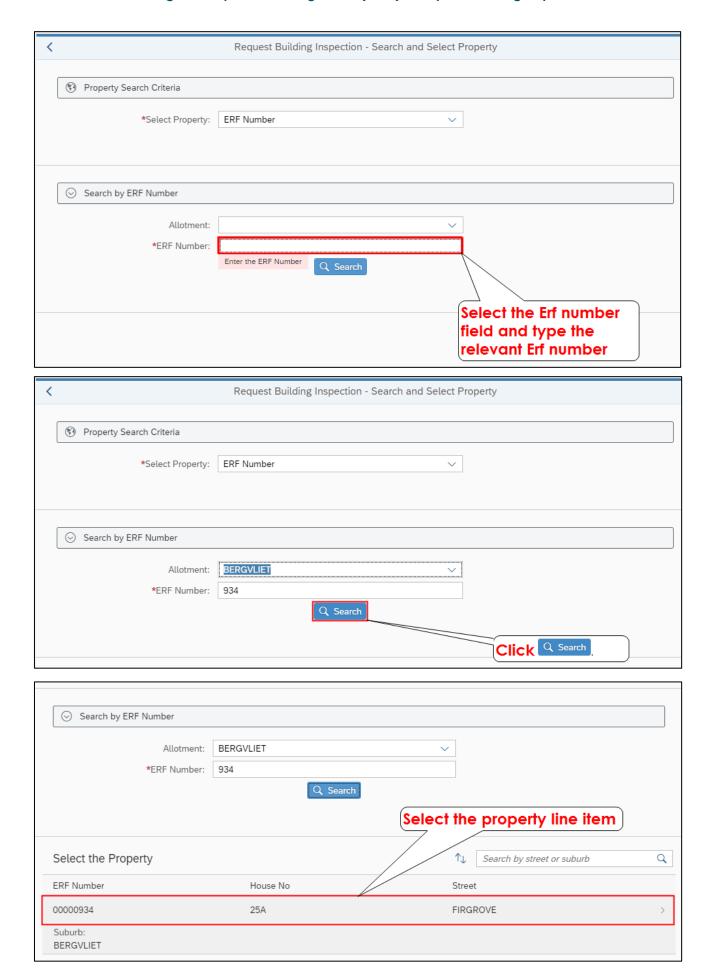

tem, and the main electronic document/records management system.

The Development Management Department only accepts building plans and land use applications submitted online, via **e-Services**. Read or download our <u>DAMS</u> <u>Registration Booklet</u> for guidelines on how to register.

.



#### **PLEASE NOTE:**

Applicants must register on the e-services portal.

## **DAMS Access:**

Access the **e-Services** portal

Development Management e-Services home page:



#### Overview:

Find out how to "Request a building inspection" via the Development Application Management Portal (DAMS).

# STEP 1: Building Development Management Applications – Home Page

Select the "Building Development Management Tile"



# STEP 2: Request Building Inspection



# STEP 3: Search criteria process









## STEP 4: Date and time selection





Page 7 of 11

















Congratulations! You have successfully made your submission/enquiry.

Click here to view other available user manuals.

For online services and enquiries, contact us through our District Information Hubs:

Blaauwberg Northern Cape Flats Table Bay
Helderberg Tygerberg Khayelitsha Southern