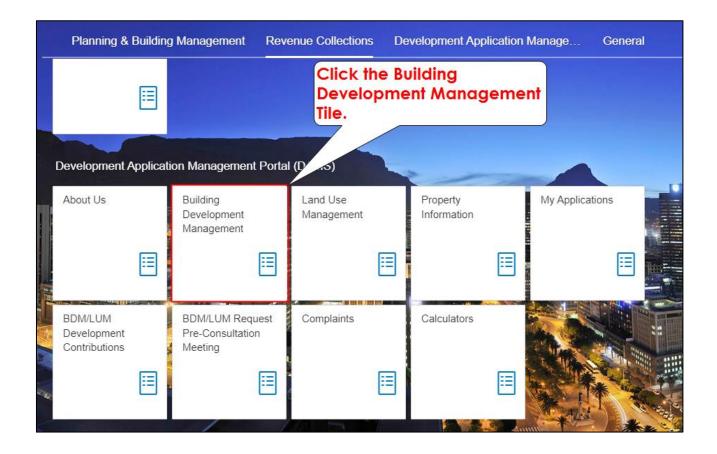

# STEP 1: Building Development Management Applications – Home Page

Select the "Building Development Management Tile"