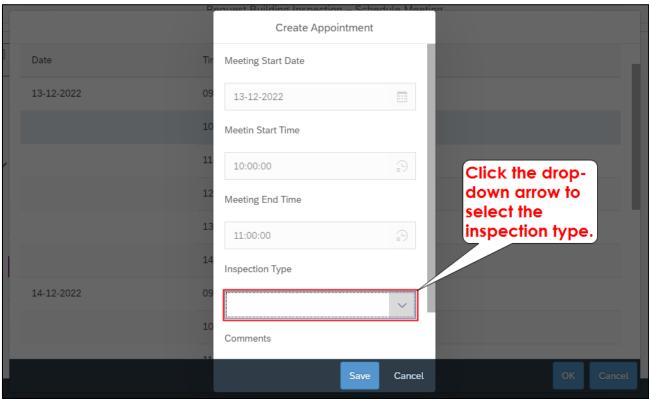

## STEP 4: Date and time selection

Page 7 of 11

Congratulations! You have successfully made your submission/enquiry.

Click here to view other available user manuals.

For online services and enquiries, contact us through our District Information Hubs: