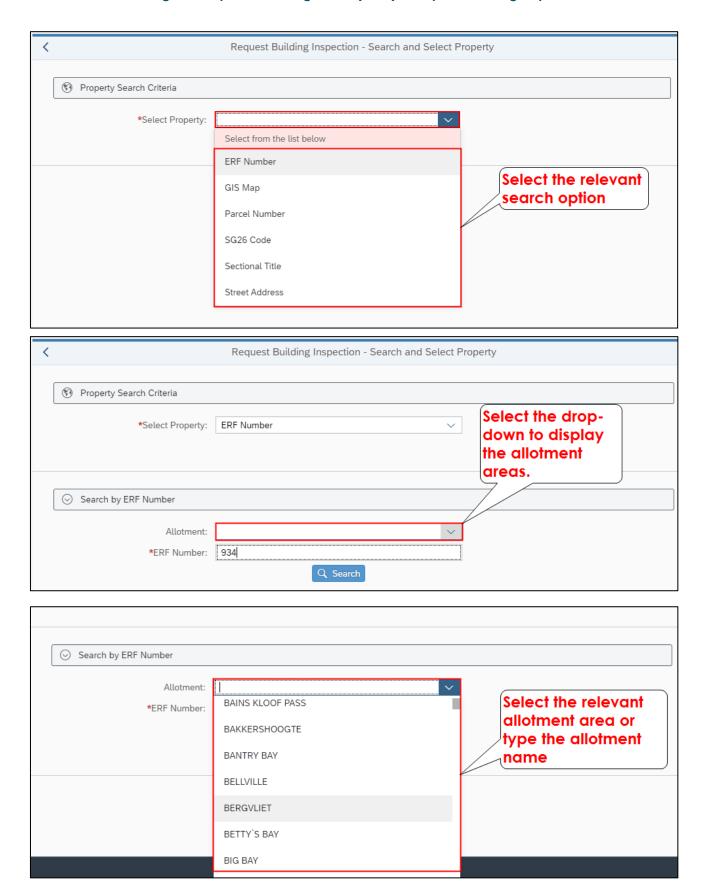

ystem, and the main electronic document/records management system.

The Development Management Department only accepts building plans and land use applications submitted online, via **e-Services**. Read or download our <u>DAMS</u> <u>Registration Booklet</u> for guidelines on how to register.

.



#### **PLEASE NOTE:**

Applicants must register on the e-services portal.

## **DAMS Access:**

Access the **e-Services** portal

Development Management e-Services home page:



#### Overview:

Find out how to "Request a building inspection" via the Development Application Management Portal (DAMS).

# STEP 1: Building Development Management Applications – Home Page

Select the "Building Development Management Tile"



# STEP 2: Request Building Inspection



# STEP 3: Search criteria process









## STEP 4: Date and time selection





Page 7 of 11

















Congratulations! You have successfully made your submission/enquiry.

Click here to view other available user manuals.

For online services and enquiries, contact us through our District Information Hubs:

Blaauwberg Northern Cape Flats Table Bay
Helderberg Tygerberg Khayelitsha Southern