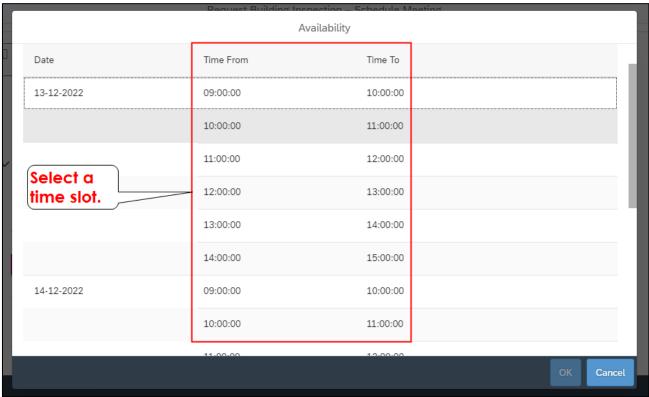

## STEP 4: Date and time selection

Page 7 of 11

Congratulations! You have successfully made your submission/enquiry.

Click here to view other available user manuals.

For online services and enquiries, contact us through our District Information Hubs: