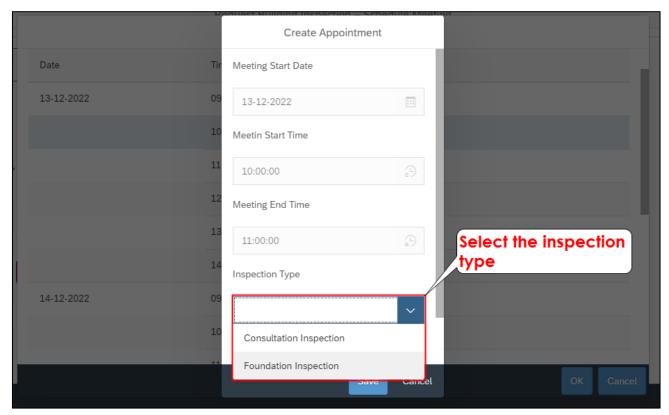

## STEP 4: Date and time selection

Page 7 of 11

Congratulations! You have successfully made your submission/enquiry.

Click here to view other available user manuals.

For online services and enquiries, contact us through our District Information Hubs: