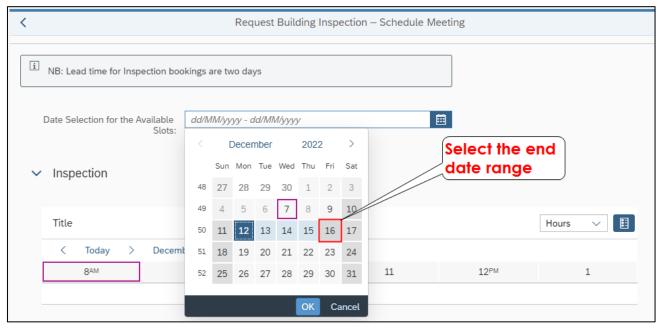

## STEP 4: Date and time selection

Page 7 of 11

Congratulations! You have successfully made your submission/enquiry.

Click here to view other available user manuals.

For online services and enquiries, contact us through our District Information Hubs: