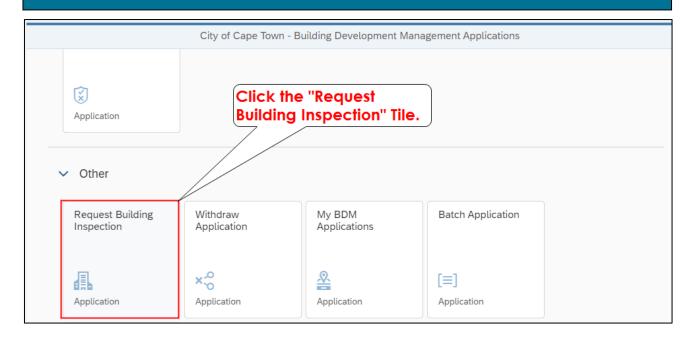

n System (GIS), the digital financial system, and the main electronic document/records management system.

The Development Management Department only accepts building plans and land use applications submitted online, via **e-Services**. Read or download our <u>DAMS</u> <u>Registration Booklet</u> for guidelines on how to register.

.



#### **PLEASE NOTE:**

Applicants must register on the e-services portal.

## **DAMS Access:**

Access the **e-Services** portal

Development Management e-Services home page:



#### Overview:

Find out how to "Request a building inspection" via the Development Application Management Portal (DAMS).

# STEP 1: Building Development Management Applications – Home Page

Select the "Building Development Management Tile"



# STEP 2: Request Building Inspection



# STEP 3: Search criteria process









## STEP 4: Date and time selection





Page 7 of 11

















Congratulations! You have successfully made your submission/enquiry.

Click here to view other available user manuals.

For online services and enquiries, contact us through our District Information Hubs:

Blaauwberg Northern Cape Flats Table Bay
Helderberg Tygerberg Khayelitsha Southern