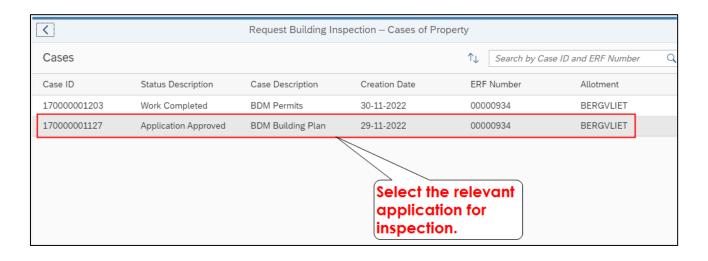

m, and the main electronic document/records management system.

The Development Management Department only accepts building plans and land use applications submitted online, via **e-Services**. Read or download our <u>DAMS</u> <u>Registration Booklet</u> for guidelines on how to register.

.



#### **PLEASE NOTE:**

Applicants must register on the e-services portal.

## **DAMS Access:**

Access the **e-Services** portal

Development Management e-Services home page:



#### Overview:

Find out how to "Request a building inspection" via the Development Application Management Portal (DAMS).

# STEP 1: Building Development Management Applications – Home Page

Select the "Building Development Management Tile"



# STEP 2: Request Building Inspection



# STEP 3: Search criteria process









## STEP 4: Date and time selection





Page 7 of 11

















Congratulations! You have successfully made your submission/enquiry.

Click here to view other available user manuals.

For online services and enquiries, contact us through our District Information Hubs:

Blaauwberg Northern Cape Flats Table Bay
Helderberg Tygerberg Khayelitsha Southern