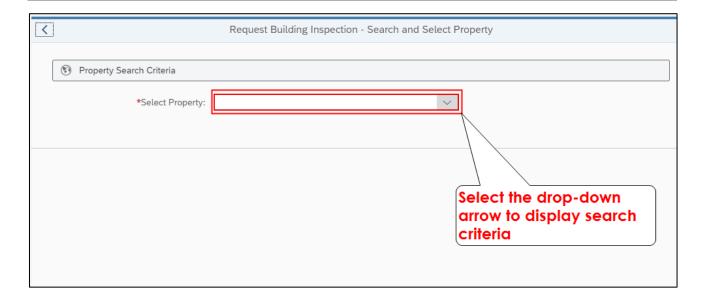

system, and the main electronic document/records management system.

The Development Management Department only accepts building plans and land use applications submitted online, via **e-Services**. Read or download our <u>DAMS</u> <u>Registration Booklet</u> for guidelines on how to register.

.



#### **PLEASE NOTE:**

Applicants must register on the e-services portal.

## **DAMS Access:**

Access the **e-Services** portal

Development Management e-Services home page:



#### Overview:

Find out how to "Request a building inspection" via the Development Application Management Portal (DAMS).

# STEP 1: Building Development Management Applications – Home Page

Select the "Building Development Management Tile"



# STEP 2: Request Building Inspection



# STEP 3: Search criteria process









## STEP 4: Date and time selection





Page 7 of 11

















Congratulations! You have successfully made your submission/enquiry.

Click here to view other available user manuals.

For online services and enquiries, contact us through our District Information Hubs:

Blaauwberg Northern Cape Flats Table Bay
Helderberg Tygerberg Khayelitsha Southern