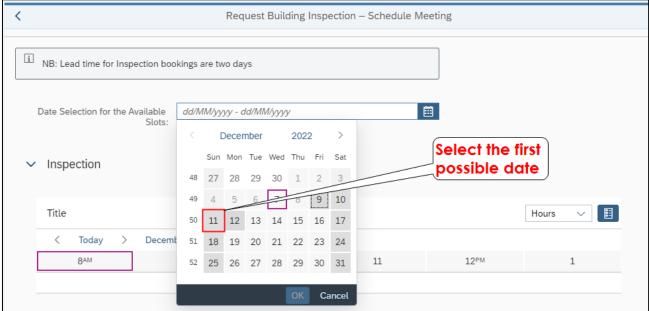

## STEP 4: Date and time selection

Page 7 of 11

Congratulations! You have successfully made your submission/enquiry.

Click here to view other available user manuals.

For online services and enquiries, contact us through our District Information Hubs: