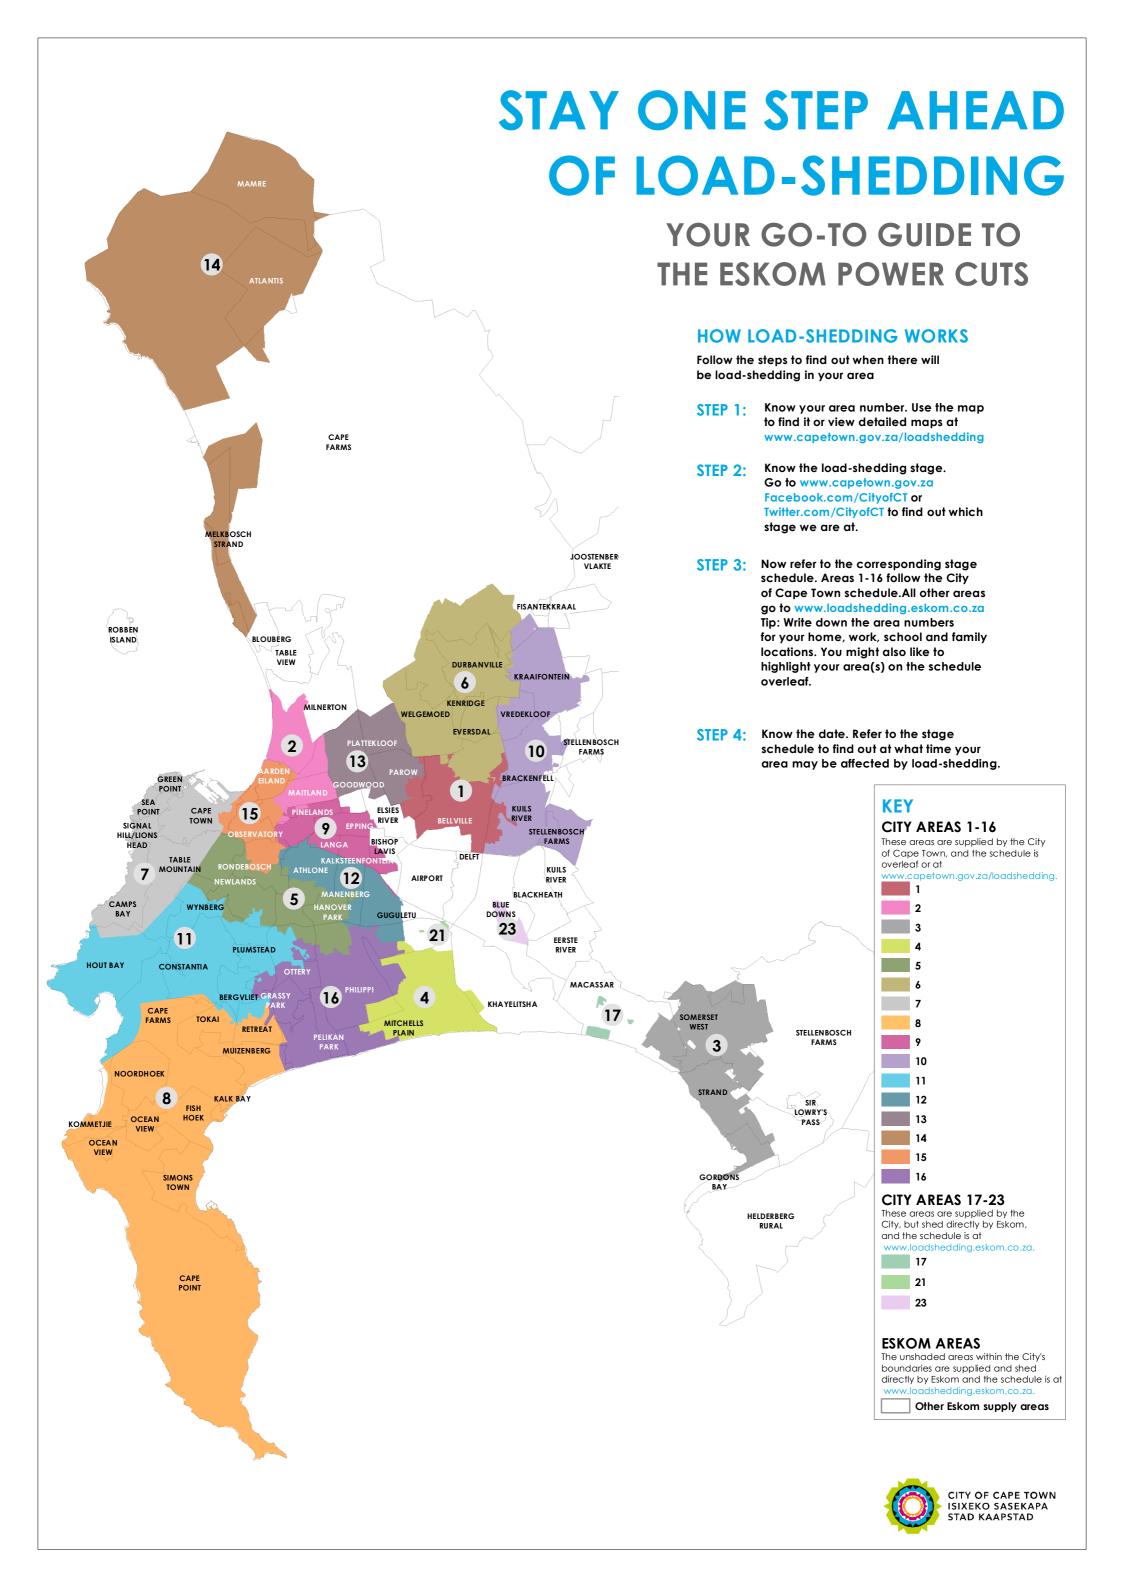

| D.11/2 0.1.1 |          | <b>1</b> st      | 2 <sup>nd</sup>  | 3 <sup>rd</sup>  | 4 <sup>th</sup>  | 5 <sup>th</sup> | 6 <sup>th</sup>  | 7 <sup>th</sup>  | 8 <sup>th</sup>  | <b>9</b> th      | 10 <sup>th</sup> | 11 <sup>th</sup> | 12 <sup>th</sup> | 13 <sup>th</sup> | 14 <sup>th</sup> | 15 <sup>th</sup> | 16 <sup>th</sup> |
|--------------|----------|------------------|------------------|------------------|------------------|-----------------|------------------|------------------|------------------|------------------|------------------|------------------|------------------|------------------|------------------|------------------|------------------|
| DAYS OF T    | HE MONTH | 17 <sup>th</sup> | 18 <sup>th</sup> | 19 <sup>th</sup> | 20 <sup>th</sup> | 21st            | 22 <sup>nd</su